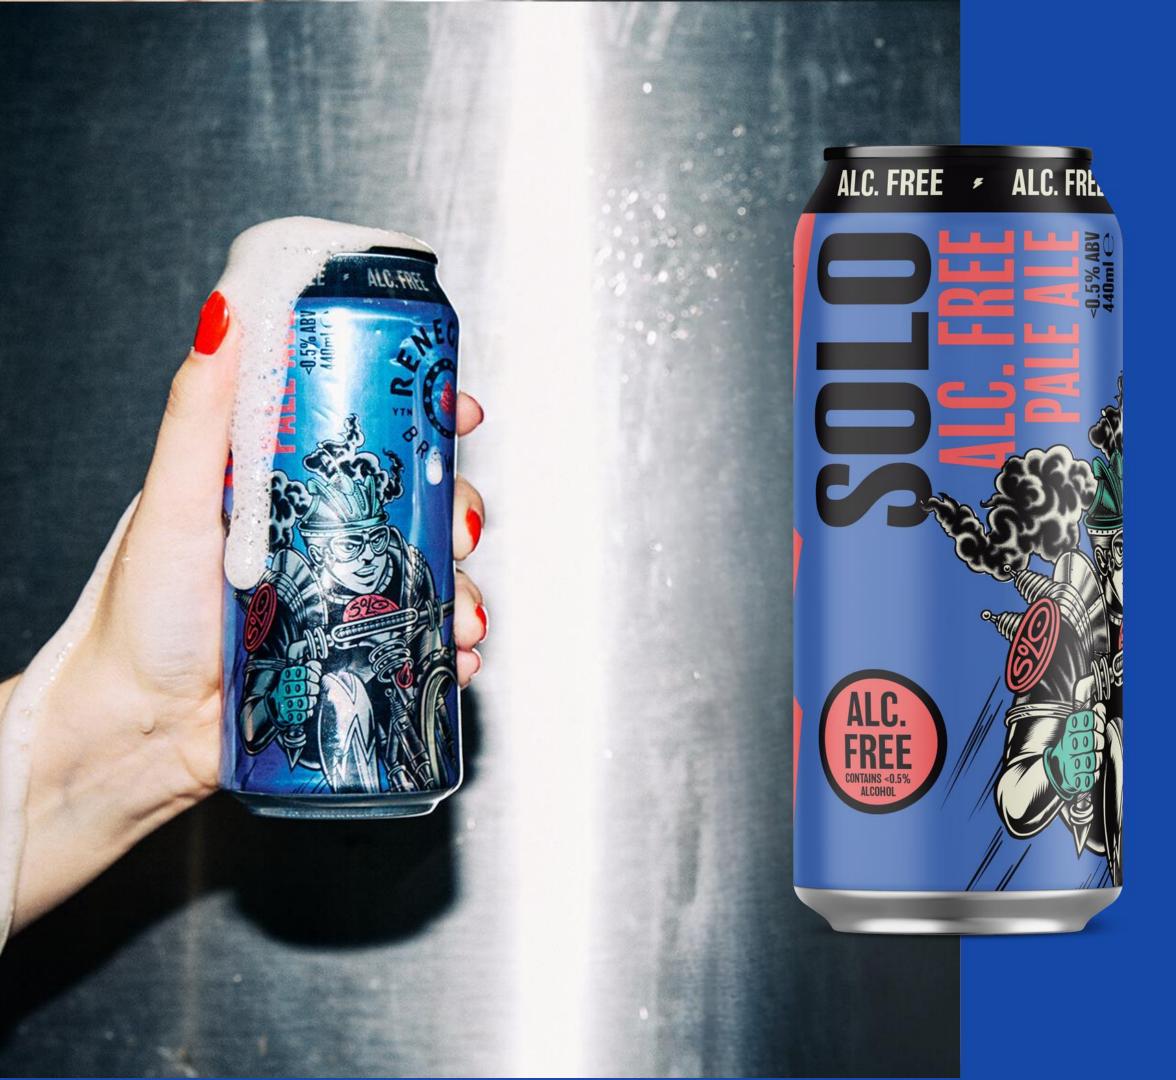

### SOLO PALE ALE

This is no ordinary alcohol-free beer. Kick back, crack open a cold one and go Solo.

As featured in Summer 2021 in The Independent best alcohol-free beers.

| SEE          | Light Gold                             |
|--------------|----------------------------------------|
| SMELL        | Grass, Pine, Caramel                   |
| TASTE        | Pineapple, Passion fruit, Citrus       |
| BITTER       | <b>5555</b>                            |
| SWEET        | <b>5555</b>                            |
| FOOD<br>PAIR | Chicken satay with peanut chilli sauce |

**ALC. < 0.5% VOL** 

AVAILABLE IN

440ML CAN

+

KEG