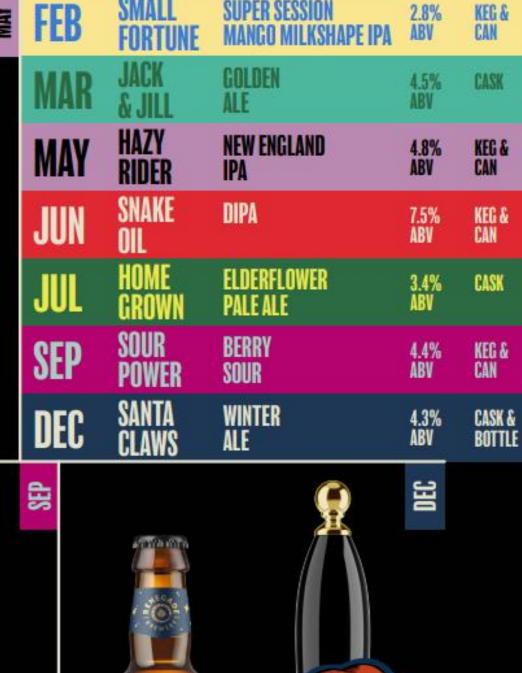

TE        | Pineapple, Passion fruit, Citrus       |
| BITTER       | <b>5555</b>                            |
| SWEET        | <b>5555</b>                            |
| FOOD<br>PAIR | Chicken satay with peanut chilli sauce |

**ALC. < 0.5% VOL** 





AVAILABLE IN

440ML CAN

+

KEG



### BREWSKI ALCOHOL FREE

Tropical pale with the sweet, juicy flavour of ripe peaches, and all alcohol-free. Refreshing, smooth and Yeti-approved.

| SEE       | Light Gold                  |
|-----------|-----------------------------|
| SMELL     | Overripe peach, gentle hops |
| TASTE     | Sweet Malt, Bitter, Peach   |
| BITTER    | <i>FFFF</i>                 |
| SWEET     | <i>FFFF</i>                 |
| FOOD PAIR | Lemon meringue pie          |

ALC. <0.5% VOL





AVAILABLE IN 440ML CAN













**SMALL** 







# SMALL FORTUNE EDITION MANGO MILKSHAKE IPA

Ready for a surprisingly massive flavour from such a teeny tiny ABV? This vanilla mango milkshake IPA is sweet, soft & super juicy and at just 2.8% it's super sessionable!

| SEE          | Hazy Gold                                                          |
|--------------|--------------------------------------------------------------------|
| SMELL        | Tropical, Vanilla, Citrus                                          |
| TASTE        | Mango, Vanilla, Sweet                                              |
| BITTER       | <i>FFFF</i>                                                        |
| SWEET        | <i>FFFF</i>                                                        |
| FOOD<br>PAIR | Pan roasted fish with chilli,