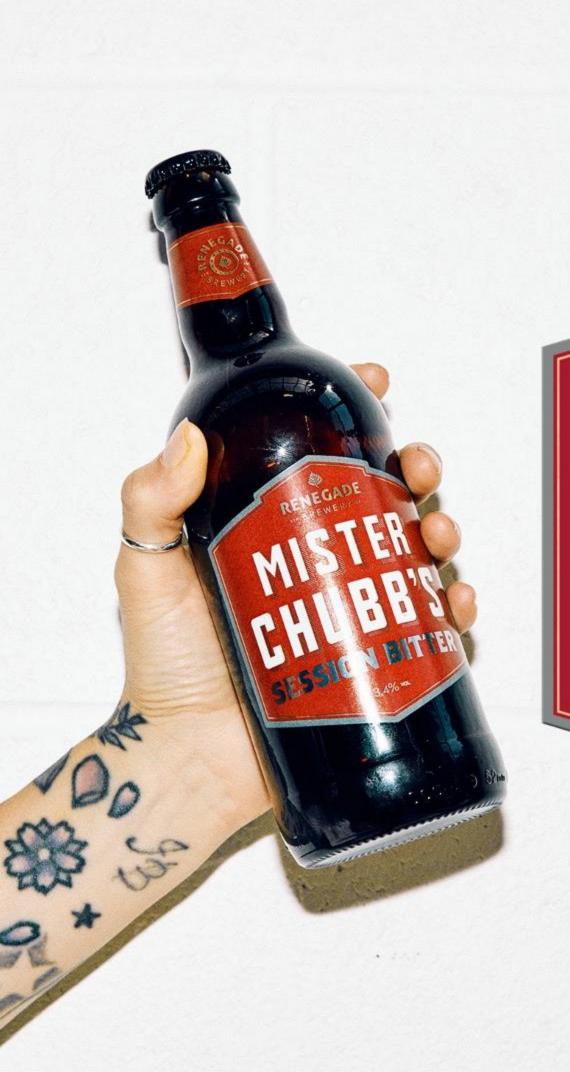

# MISTER CHUBB'S SESSION BITTER

Our beautifully balanced session bitter is packed with all the spicy, fruity and floral flavours you'd expect from English hops, creating a brew as fragrant as it is moreish.

| SEE          | Copper                                        |
|--------------|-----------------------------------------------|
| SMELL        | Malt, Spicy Hops, Floral                      |
| TASTE        | Lemon, Toffee, Biscuit                        |
| BITTER       |                                               |
| SWEET        |                                               |
| FOOD<br>PAIR | Fish & Chips, slow roasted Lamb with rosemary |

ALC. 3.4% VOL

**AVAILABLE IN** 

500ML BOTTLE + CASK