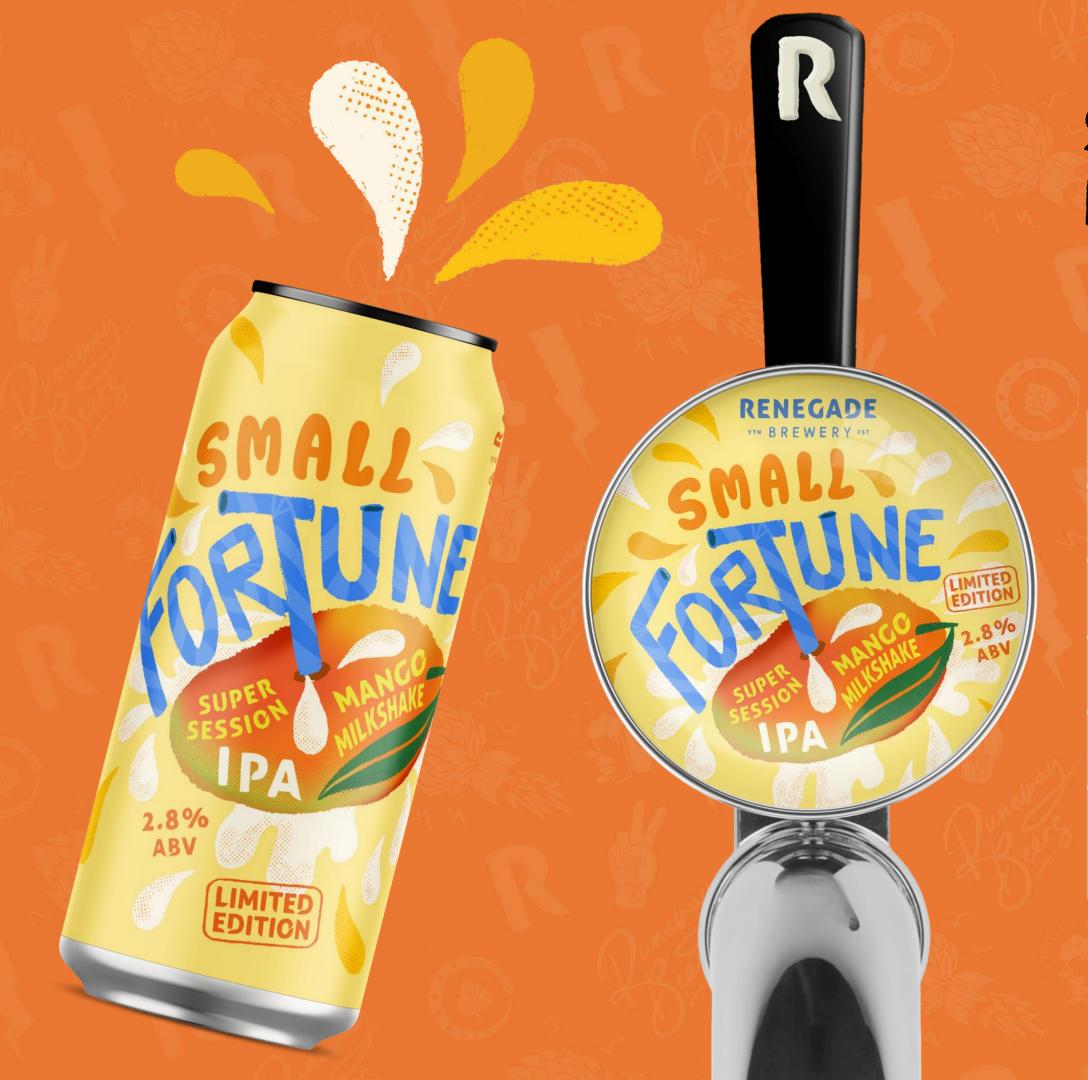

# SMALL FORTUNE EDITION MANGO MILKSHAKE IPA

Ready for a surprisingly massive flavour from such a teeny tiny ABV? This vanilla mango milkshake IPA is sweet, soft & super juicy and at just 2.8% it's super sessionable!

| SEE          | Hazy Gold                                                          |
|--------------|--------------------------------------------------------------------|
| SMELL        | Tropical, Vanilla, Citrus                                          |
| TASTE        | Mango, Vanilla, Sweet                                              |
| BITTER       | <i>FFFF</i>                                                        |
| SWEET        | <i>FFFF</i>                                                        |
| FOOD<br>PAIR | Pan roasted fish with chilli, mango & lime salsa and coconut rice. |

ALC. 2.8% VOL.

AVAILABLE IN: 440ML CAN | KEG