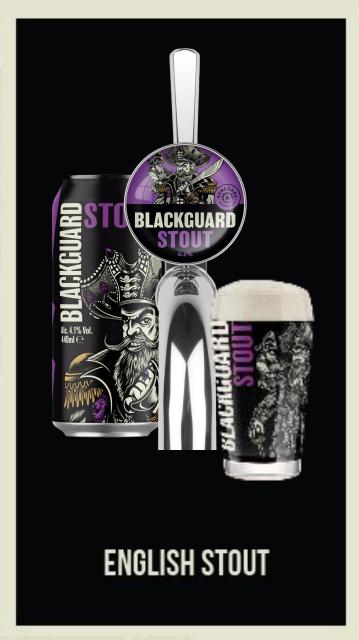

#### BLACKGUARD NITRO STOUT

Avast all ye beer lovers, batten down the hatches and prepare to come aboard HMS Renegade.
Blackguaarrd likes his stout, rich, smooth & creamy with chocolate, vanilla and roasty bitterness to round it all off. Yo-ho-ho and weigh anchor

| SEE          | Black                                                    |
|--------------|----------------------------------------------------------|
| SMELL        | Coffee, Cocoa, Roasted Malt                              |
| TASTE        | Chocolate, Vanilla, Caramel                              |
| BITTER       | <i>FFFF</i>                                              |
| SWEET        | <i>FFFF</i>                                              |
| FOOD<br>PAIR | Oyster rarebit or chocolate brownies & vanilla ice cream |

**ALC. 4.8% VOL** 

**AVAILABLE IN** 

440ML CAN + KEG