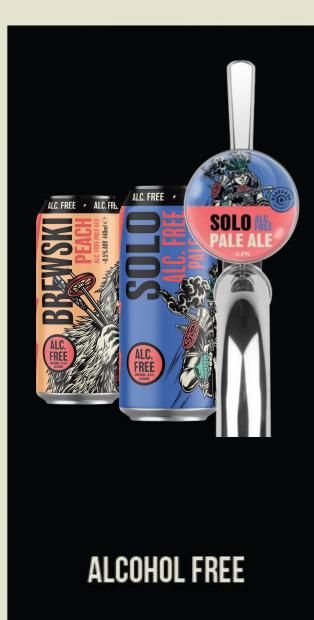

### SOLO PALE ALE

This is no ordinary alcohol-free beer. Kick back, crack open a cold one and go Solo.

As featured in Summer 2021 in The Independent best alcohol-free beers.

| SEE          | Light Gold                             |
|--------------|----------------------------------------|
| SMELL        | Grass, Pine, Caramel                   |
| TASTE        | Pineapple, Passion fruit, Citrus       |
| BITTER       | <b>5555</b>                            |
| SWEET        | <b>5555</b>                            |
| FOOD<br>PAIR | Chicken satay with peanut chilli sauce |

**ALC. < 0.5% VOL** 

AVAILABLE IN

440ML CAN

+

KEG

### BREWSKI ALCOHOL FREE

Tropical pale with the sweet, juicy flavour of ripe peaches, and all alcohol-free. Refreshing, smooth and Yeti-approved.

| SEE       | Light Gold                  |
|-----------|-----------------------------|
| SMELL     | Overripe peach, gentle hops |
| TASTE     | Sweet Malt, Bitter, Peach   |
| BITTER    | <i>FFFF</i>                 |
| SWEET     | <i>FFFF</i>                 |
| FOOD PAIR | Lemon meringue pie          |

ALC. <0.5% VOL

AVAILABLE IN 440ML CAN

**SMALL** 