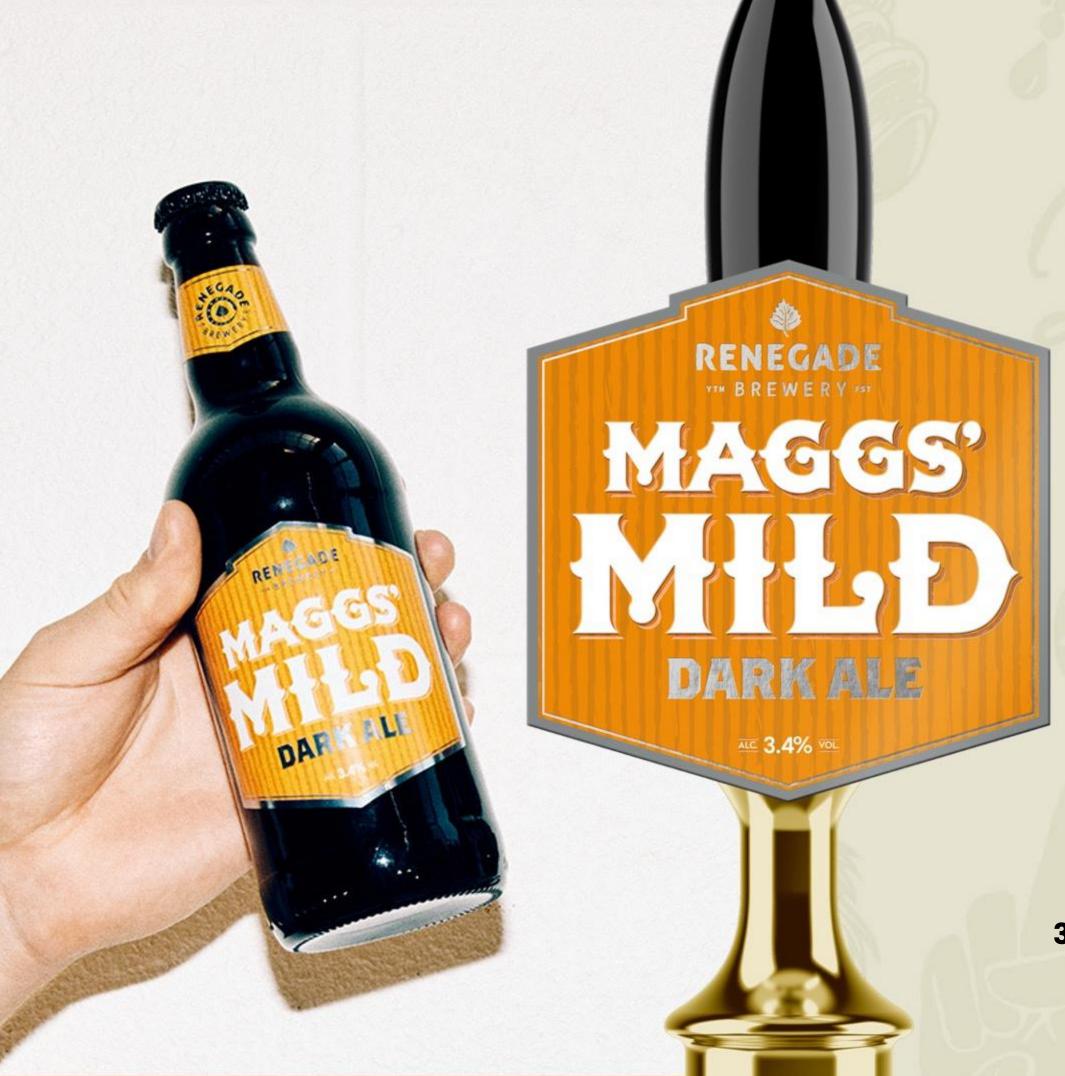

### MAGGS' MILD

A traditional rich, dark mild with big hitting biscuit malt flavours, a light earth hop aroma and a velvety smooth finish.

| SEE          | Black                                               |
|--------------|-----------------------------------------------------|
| SMELL        | Apricot, Biscuit, Earthy                            |
| TASTE        | Burnt Caramel, Chocolate, Malt                      |
| BITTER       |                                                     |
| SWEET        |                                                     |
| FOOD<br>PAIR | Delicious with nutty cheeses such as Gouda or Comte |

ALC. 3.4% VOL

**AVAILABLE IN** 

500ML BOTTLE + CASK