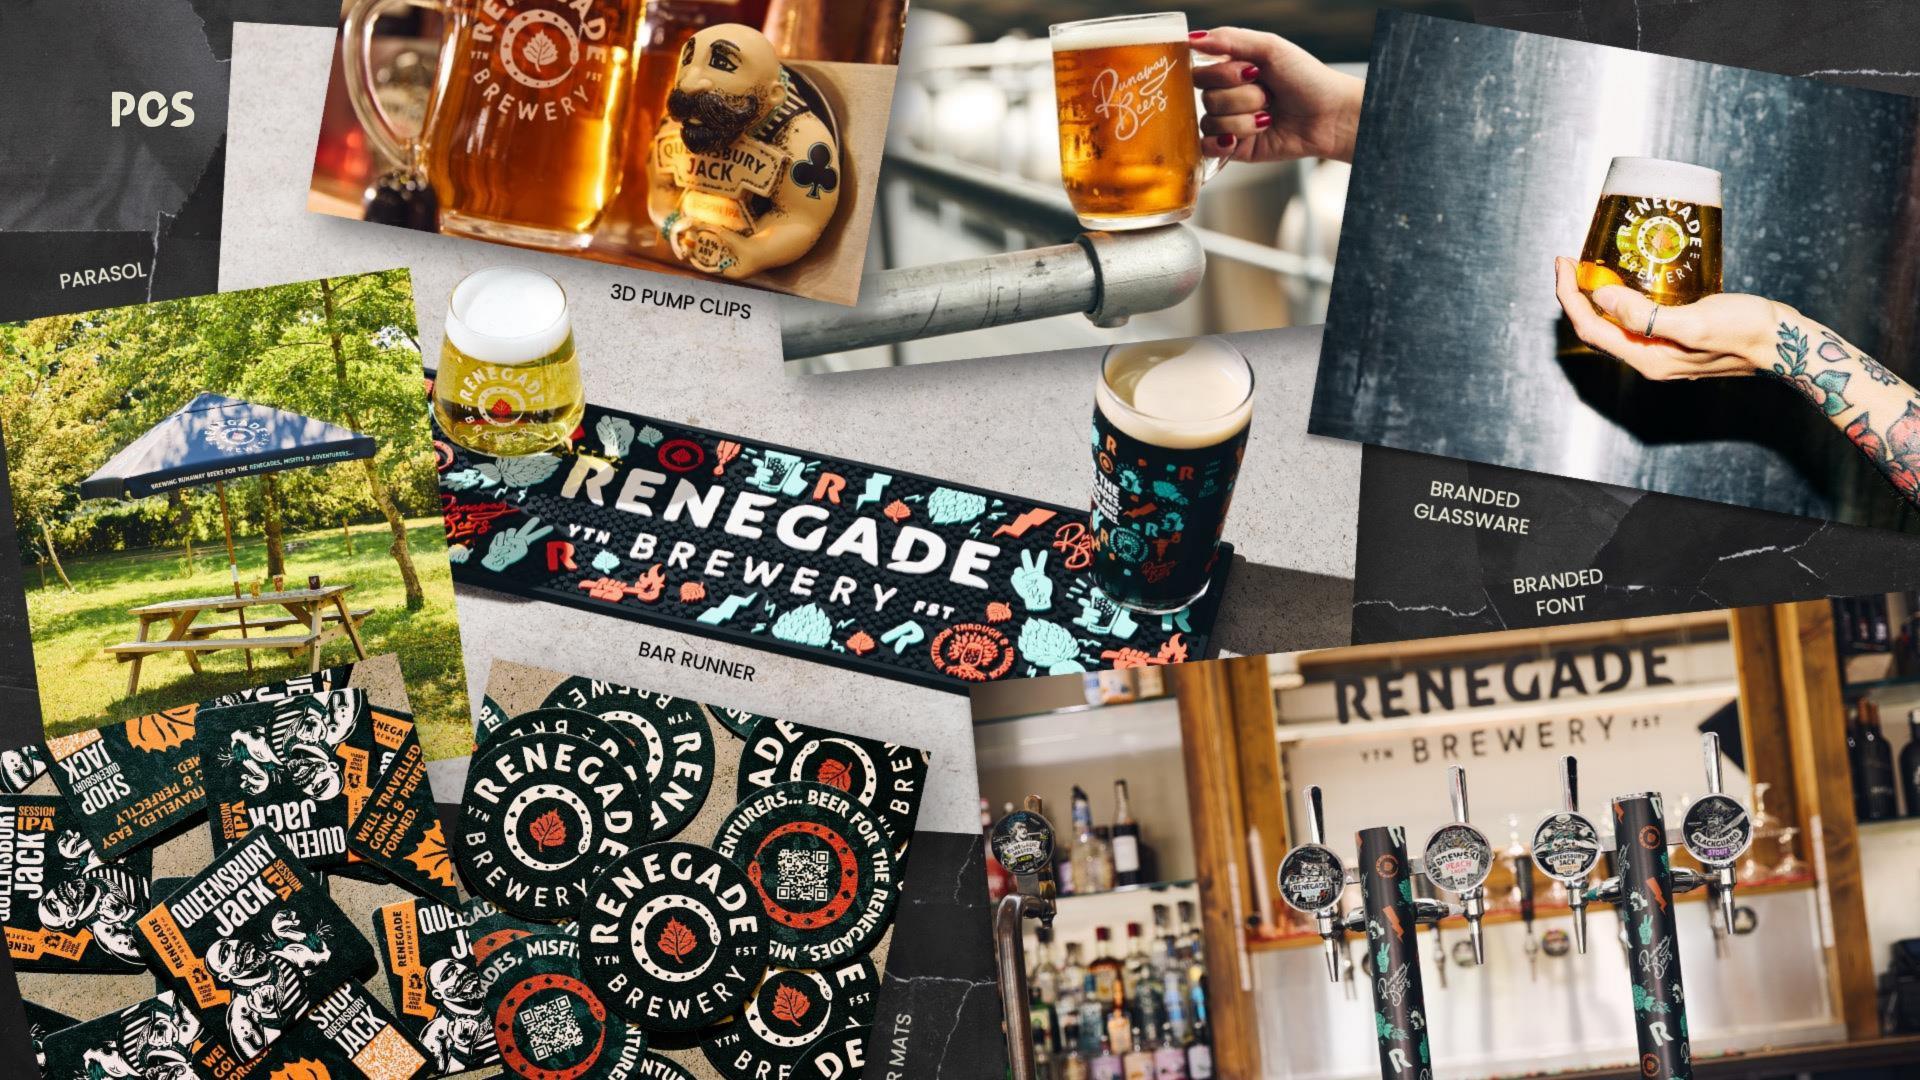

y massive flavour from such a teeny tiny ABV? This vanilla mango milkshake IPA is sweet, soft & super juicy and at just 2.8% it's super sessionable!

| SEE          | Hazy Gold                                                          |
|--------------|--------------------------------------------------------------------|
| SMELL        | Tropical, Vanilla, Citrus                                          |
| TASTE        | Mango, Vanilla, Sweet                                              |
| BITTER       | <i>FFFF</i>                                                        |
| SWEET        | <i>FFFF</i>                                                        |
| FOOD<br>PAIR | Pan roasted fish with chilli, mango & lime salsa and coconut rice. |

ALC. 2.8% VOL.

AVAILABLE IN: 440ML CAN | KEG





#### PARTNERSHIPS & EVENTS