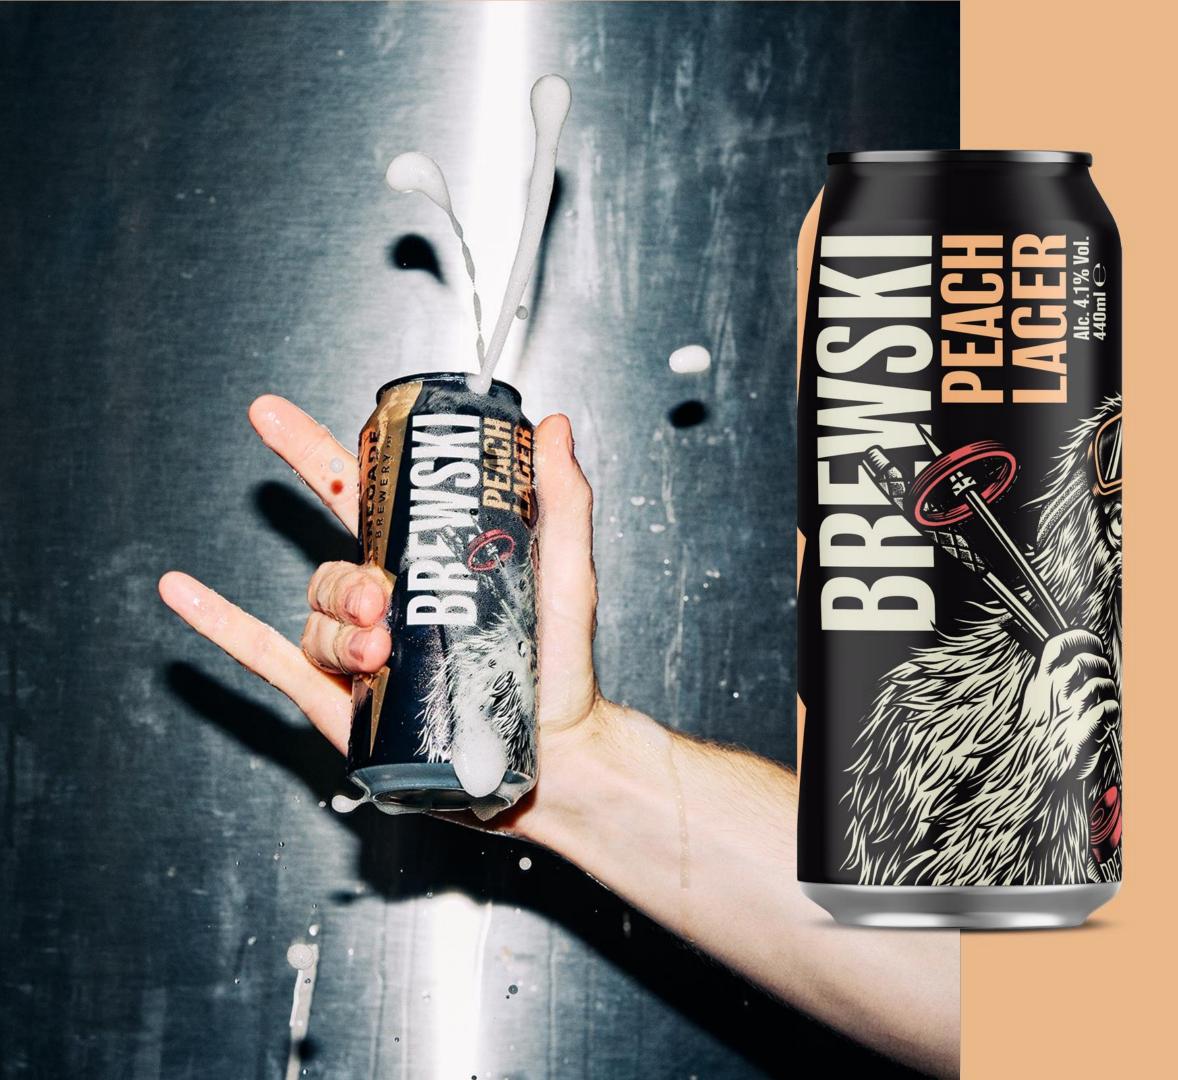

#### BREWSKI PEACH LAGER

The crisp, clean profile of a lager with the sweet, juicy flavour of ripe peaches. Refreshing, smooth and Yetiapproved.

| SEE          | Light Gold                                        |
|--------------|---------------------------------------------------|
| SMELL        | Sweet, Peach, Light Hops                          |
| TASTE        | Peach, Crisp, Sweet                               |
| BITTER       | <i>5555</i>                                       |
| SWEET        | <i>5555</i>                                       |
| FOOD<br>PAIR | Tuna niçoise salad or<br>feta and peach cous cous |

**ALC. 4.1% VOL** 

**AVAILABLE IN** 

440ML CAN, 300ML CAN, KEG, MINI KEG + FRIDGE PACK