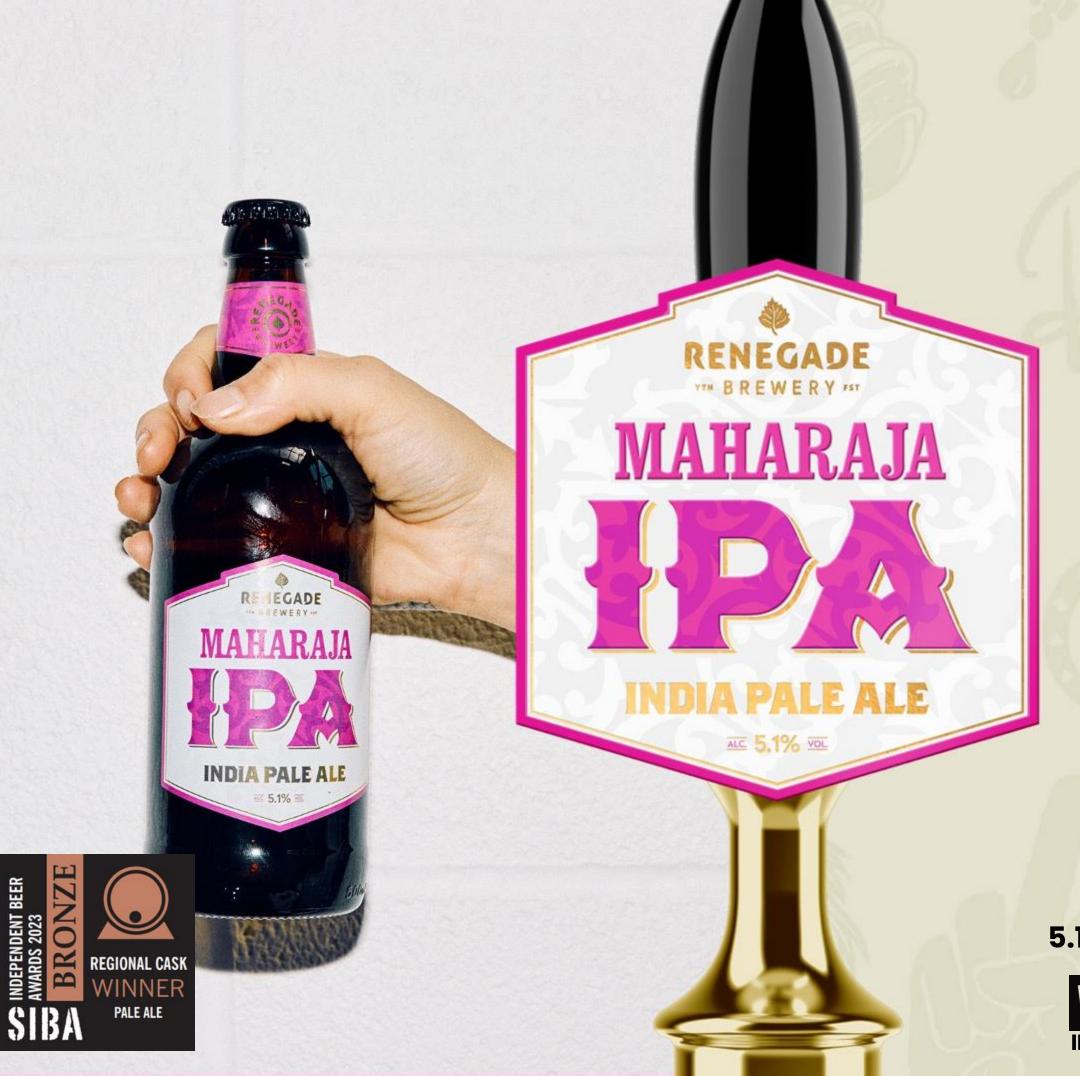

#### MAHARAJA IPA

This is our full-bodied, New World hopped, jaw dropper of an IPA with full on tropical fruit flavours, mouth-watering bitterness and a rich, earthy finish.

| S | EE         | Golden                                      |
|---|------------|---------------------------------------------|
| S | MELL       | Earthy, Fruity, Pine                        |
| T | ASTE       | Resinous, Bitter, Tropical                  |
| В | ITTER      |                                             |
| S | WEET       |                                             |
|   | OOD<br>AIR | Sweet potato and cauliflower massaman curry |

ALC. 5.1% VOL

**AVAILABLE IN** 

500ML BOTTLE + CASK