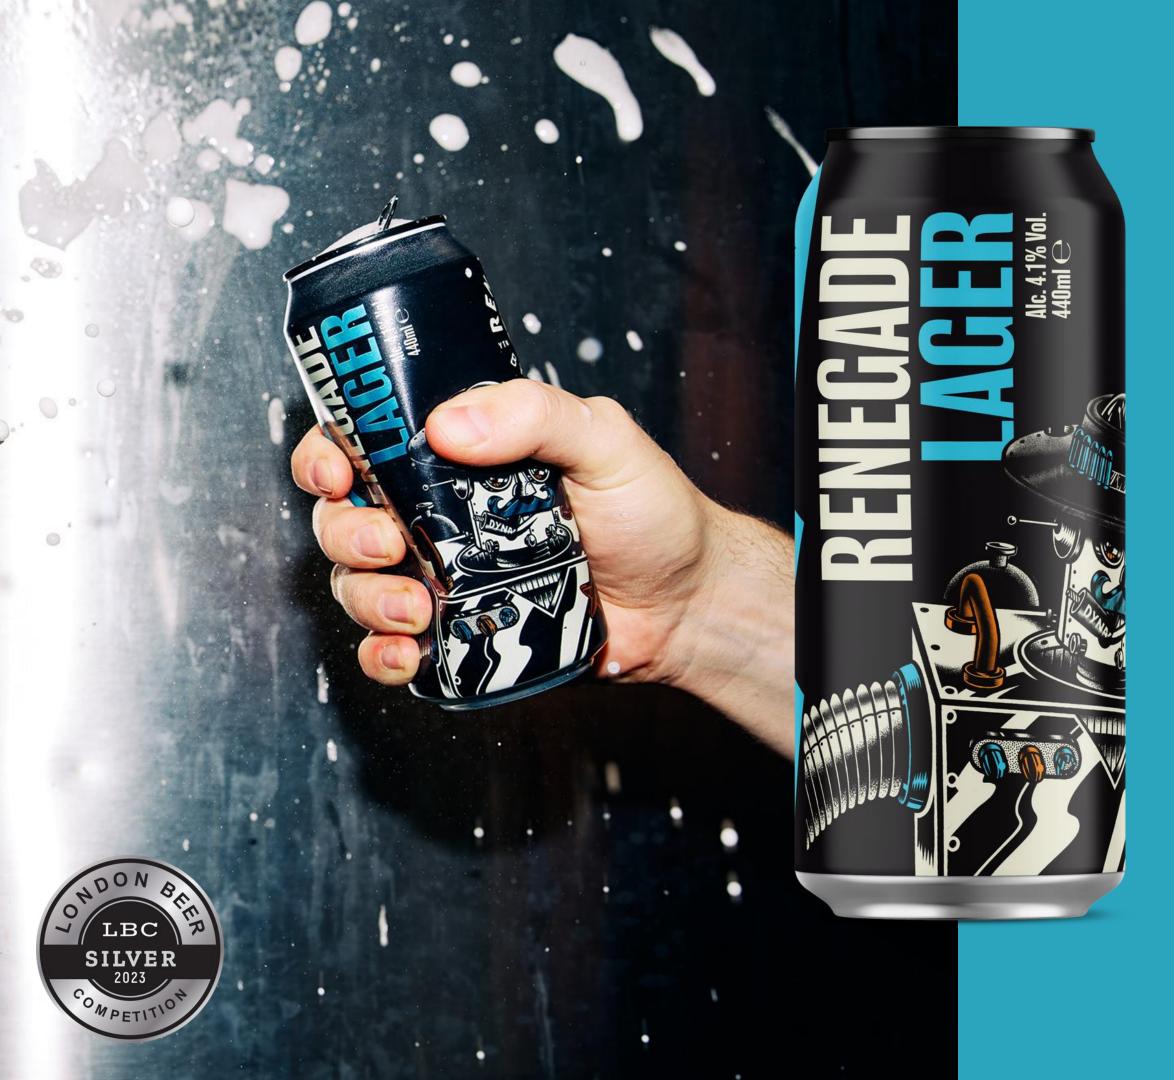

### RENEGADE LAGER

Even our mischievous Maverick knows not to mess with the good stuff. Brewed using 100% British ingredients, this lager is crisp, clean and utterly refreshing.

| SEE          | Pale Gold                                                    |
|--------------|--------------------------------------------------------------|
| SMELL        | Light Hops, Grassy, Vibrant                                  |
| TASTE        | Dry, Gentle Spice, Crisp                                     |
| BITTER       | <i>5555</i>                                                  |
| SWEET        | <i>5555</i>                                                  |
| FOOD<br>PAIR | Lightly charred BBQ fish,<br>subtly spiced chicken, or sushi |

**ALC. 4.1% VOL** 

**AVAILABLE IN** 

440ML CAN, 330ML BOTTLE, 300ML CAN, KEG, MINI KEG + FRIDGE PACK