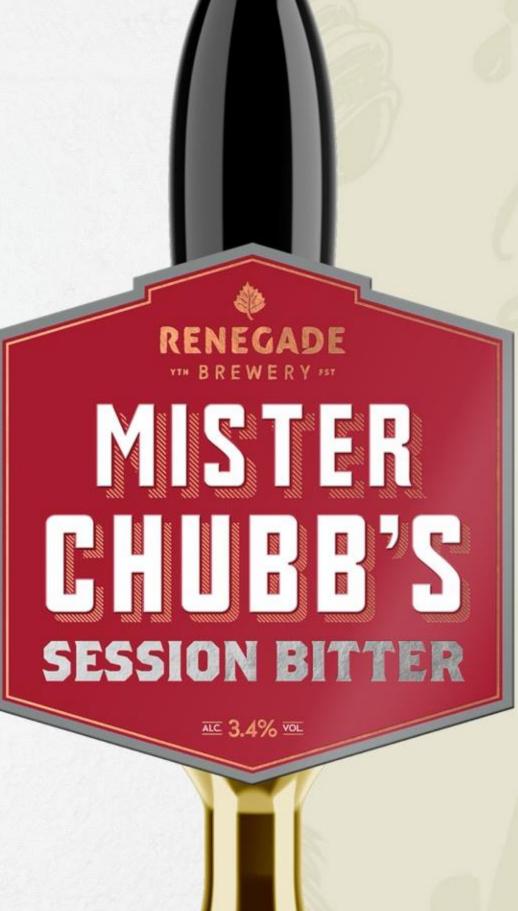

# MISTER CHUBB'S SESSION BITTER

Our beautifully balanced session bitter is packed with all the spicy, fruity and floral flavours you'd expect from English hops, creating a brew as fragrant as it is moreish.

| SEE          | Copper                                        |
|--------------|-----------------------------------------------|
| SMELL        | Malt, Spicy Hops, Floral                      |
| TASTE        | Lemon, Toffee, Biscuit                        |
| BITTER       |                                               |
| SWEET        |                                               |
| FOOD<br>PAIR | Fish & Chips, slow roasted Lamb with rosemary |

ALC. 3.4% VOL

**AVAILABLE IN** 

500ML BOTTLE + CASK