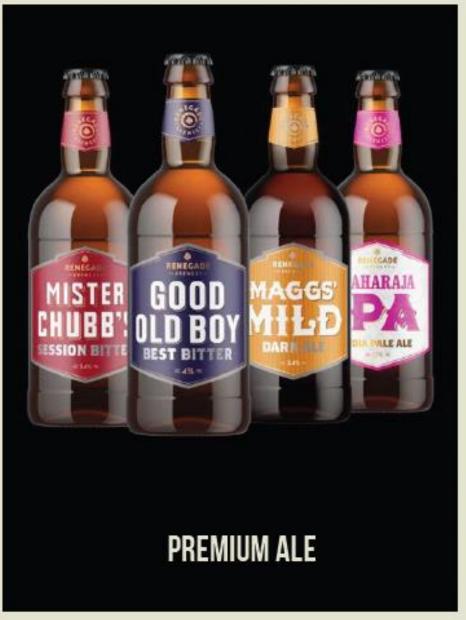

# GCCD CLD BCY BEST BITTER

A multi award winning classic English Bitter with a silky-smooth mouth feel. Good Old Boy is brewed with a blend of rich malted barley and fruity hops to produce an exceptionally well-balanced and full-flavoured beer.

# MISTER CHUBB'S SESSION BITTER

Our beautifully balanced session bitter is packed with all the spicy, fruity and floral flavours you'd expect from English hops, creating a brew as fragrant as it is moreish.

#### MAHARAJA IPA

This is our full-bodied, New World hopped, jaw dropper of an IPA with full on tropical fruit flavours, mouth-watering bitterness and a rich, earthy finish.

| S | EE         | Golden                                      |
|---|------------|---------------------------------------------|
| S | MELL       | Earthy, Fruity, Pine                        |
| T | ASTE       | Resinous, Bitter, Tropical                  |
| В | ITTER      |                                             |
| S | WEET       |                                             |
|   | OOD<br>AIR | Sweet potato and cauliflower massaman curry |

### MAGGS' MILD

A traditional rich, dark mild with big hitting biscuit malt flavours, a light earth hop aroma and a velvety smooth finish.

| SEE          | Black                                               |
|--------------|-----------------------------------------------------|
| SMELL        | Apricot, Biscuit, Earthy                            |
| TASTE        | Burnt Caramel, Chocolate, Malt                      |
| BITTER       |                                                     |
| SWEET        |                                                     |
| FOOD<br>PAIR | Delicious with nutty cheeses such as Gouda or Comte |