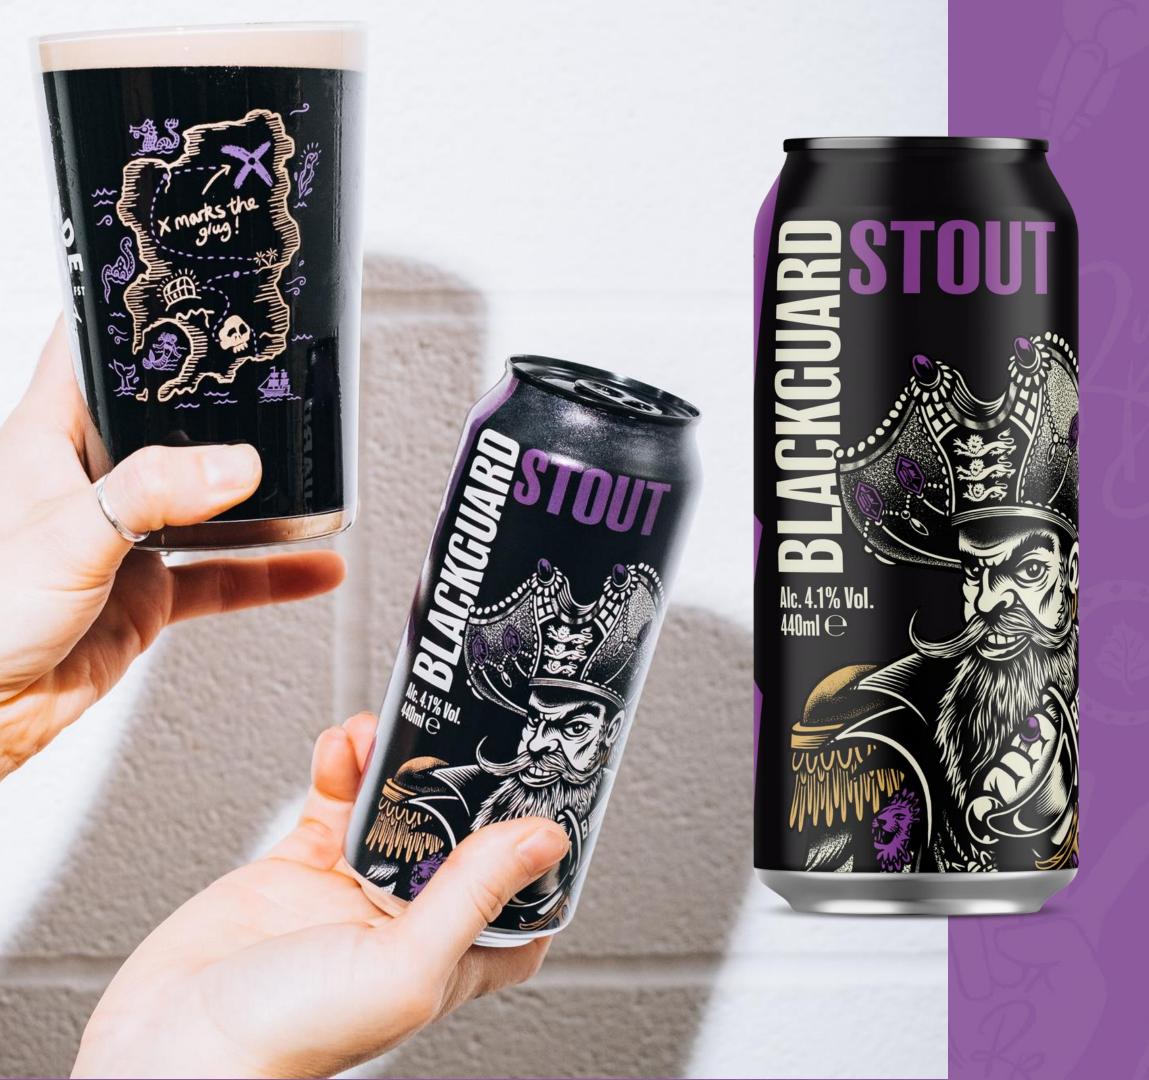

#### BLACKGUARD NITRO STOUT

Avast all ye beer lovers, batten down the hatches and prepare to come aboard HMS Renegade.
Blackguaarrd likes his stout, rich, smooth & creamy with chocolate, vanilla and roasty bitterness to round it all off. Yo-ho-ho and weigh anchor

| SEE          | Black                                                    |
|--------------|----------------------------------------------------------|
| SMELL        | Coffee, Cocoa, Roasted Malt                              |
| TASTE        | Chocolate, Vanilla, Caramel                              |
| BITTER       | <i>FFFF</i>                                              |
| SWEET        | <i>FFFF</i>                                              |
| FOOD<br>PAIR | Oyster rarebit or chocolate brownies & vanilla ice cream |

**ALC. 4.8% VOL** 

**AVAILABLE IN** 

440ML CAN + KEG