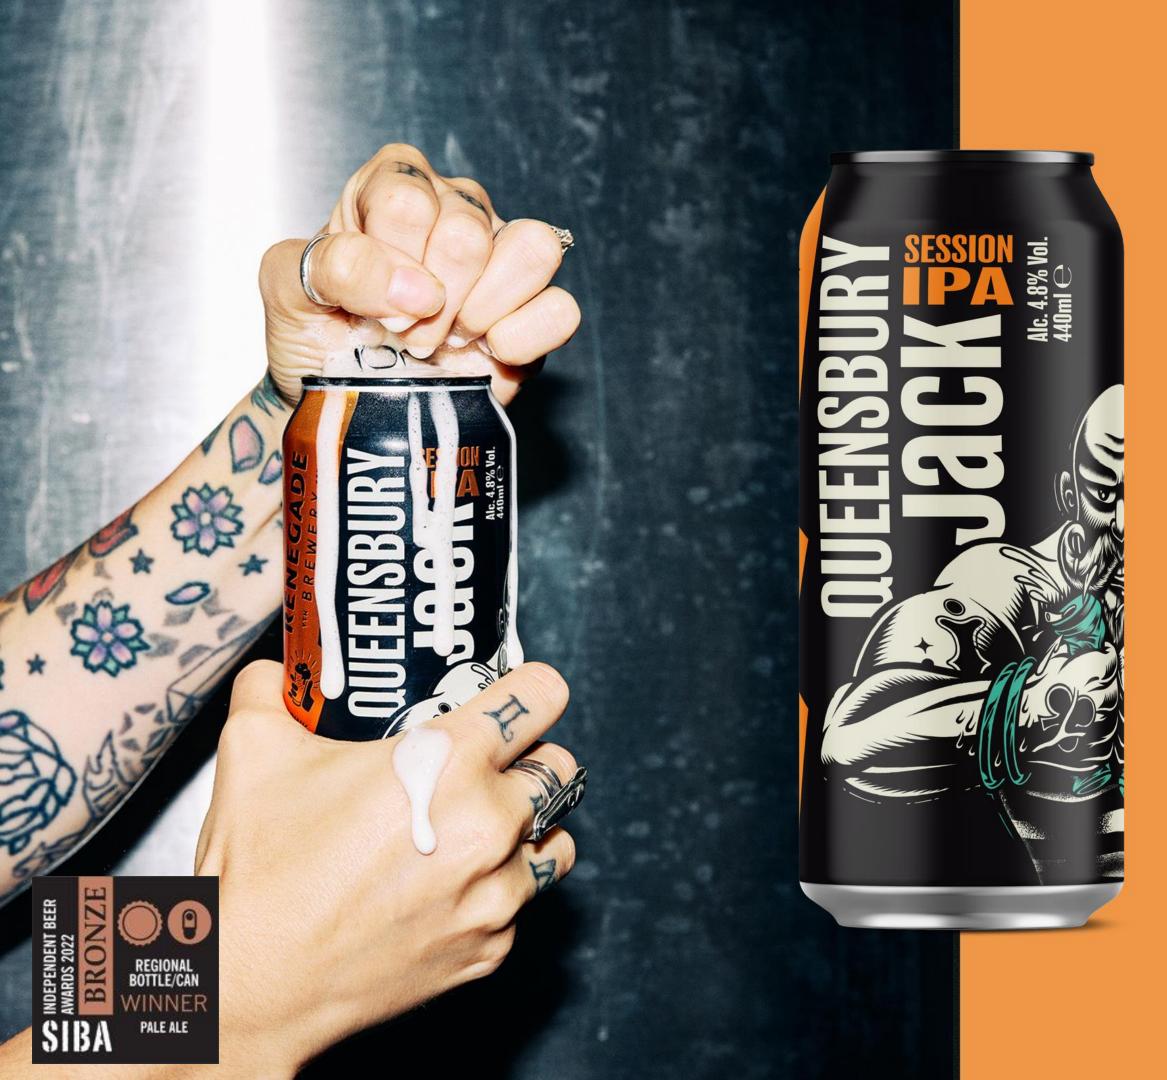

### QUEENSBURY JACK SESSION IPA

When West Coast hops meet English malt, they create an intensely fruity IPA with a toasty edge. Well-travelled, easy going and perfectly formed, that's Queensbury Jack.

| SEE          | Deep Bronze                                      |
|--------------|--------------------------------------------------|
| SMELL        | Tropical, Pine, Citrus                           |
| TASTE        | Fruity, Bitter-sweet, Pithy                      |
| BITTER       | <i>5555</i>                                      |
| SWEET        | <i>5555</i>                                      |
| FOOD<br>PAIR | Carnitas burritos or fully loaded mac and cheese |

**ALC. 4.8% VOL** 

**AVAILABLE IN** 

440ML CAN, KEG + MINI KEG