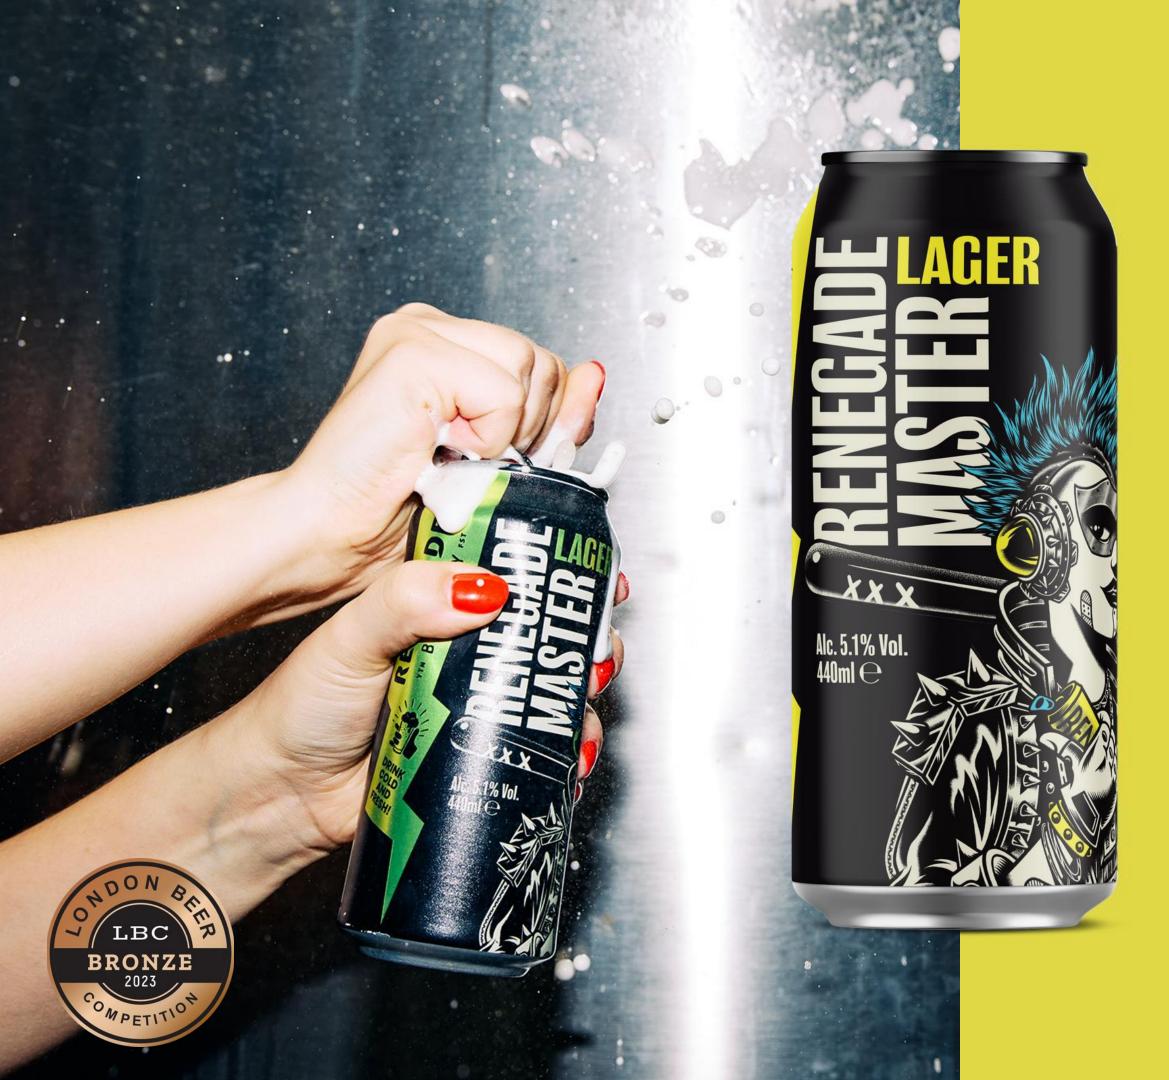

### RENEGADE MASTER LAGER

The Renegade Master expects nothing less than the best. So that's why we've used Nelson Sauvin and Cascade hops, for citrussy, crisp, pilsner perfection.

| SEE          | Pale Straw                                           |
|--------------|------------------------------------------------------|
| SMELL        | White Grape, Sweet, Citrus                           |
| TASTE        | Apricot, Honey, Biscuit                              |
| BITTER       | 555 <b>5</b> 5                                       |
| SWEET        | 555 <b>55</b>                                        |
| FOOD<br>PAIR | A woodfired anchovy, caper and olive sourdough pizza |

**ALC. 5.1% VOL** 

**AVAILABLE IN** 

440ML CAN, 300ML CAN, KEG + FRIDGE PACK