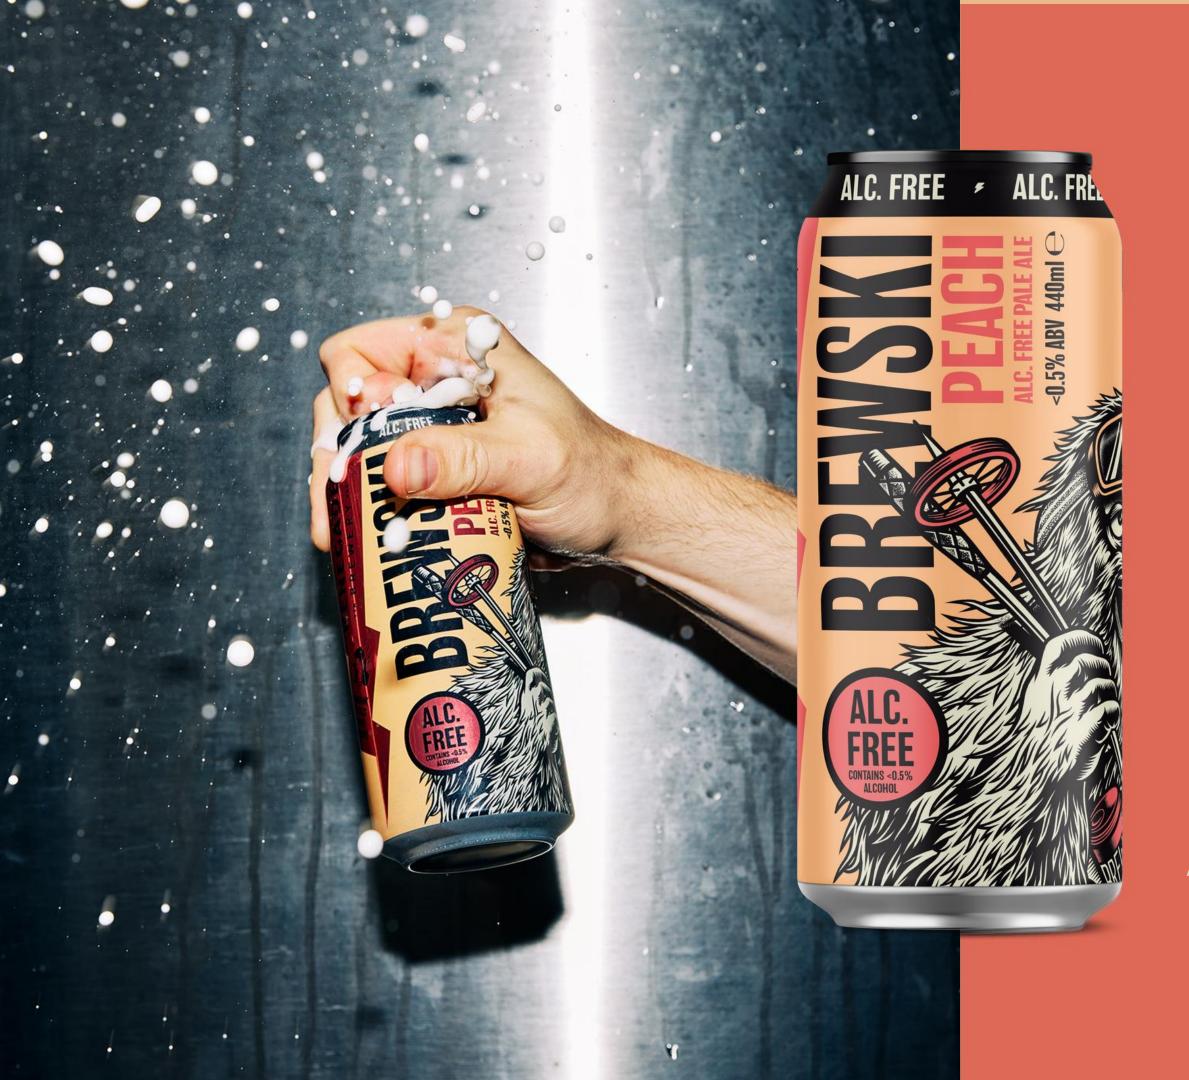

### BREWSKI ALCOHOL FREE

Tropical pale with the sweet, juicy flavour of ripe peaches, and all alcohol-free. Refreshing, smooth and Yeti-approved.

| SEE       | Light Gold                  |
|-----------|-----------------------------|
| SMELL     | Overripe peach, gentle hops |
| TASTE     | Sweet Malt, Bitter, Peach   |
| BITTER    | <i>FFFF</i>                 |
| SWEET     | <i>FFFF</i>                 |
| FOOD PAIR | Lemon meringue pie          |

ALC. <0.5% VOL

AVAILABLE IN 440ML CAN

**SMALL** 