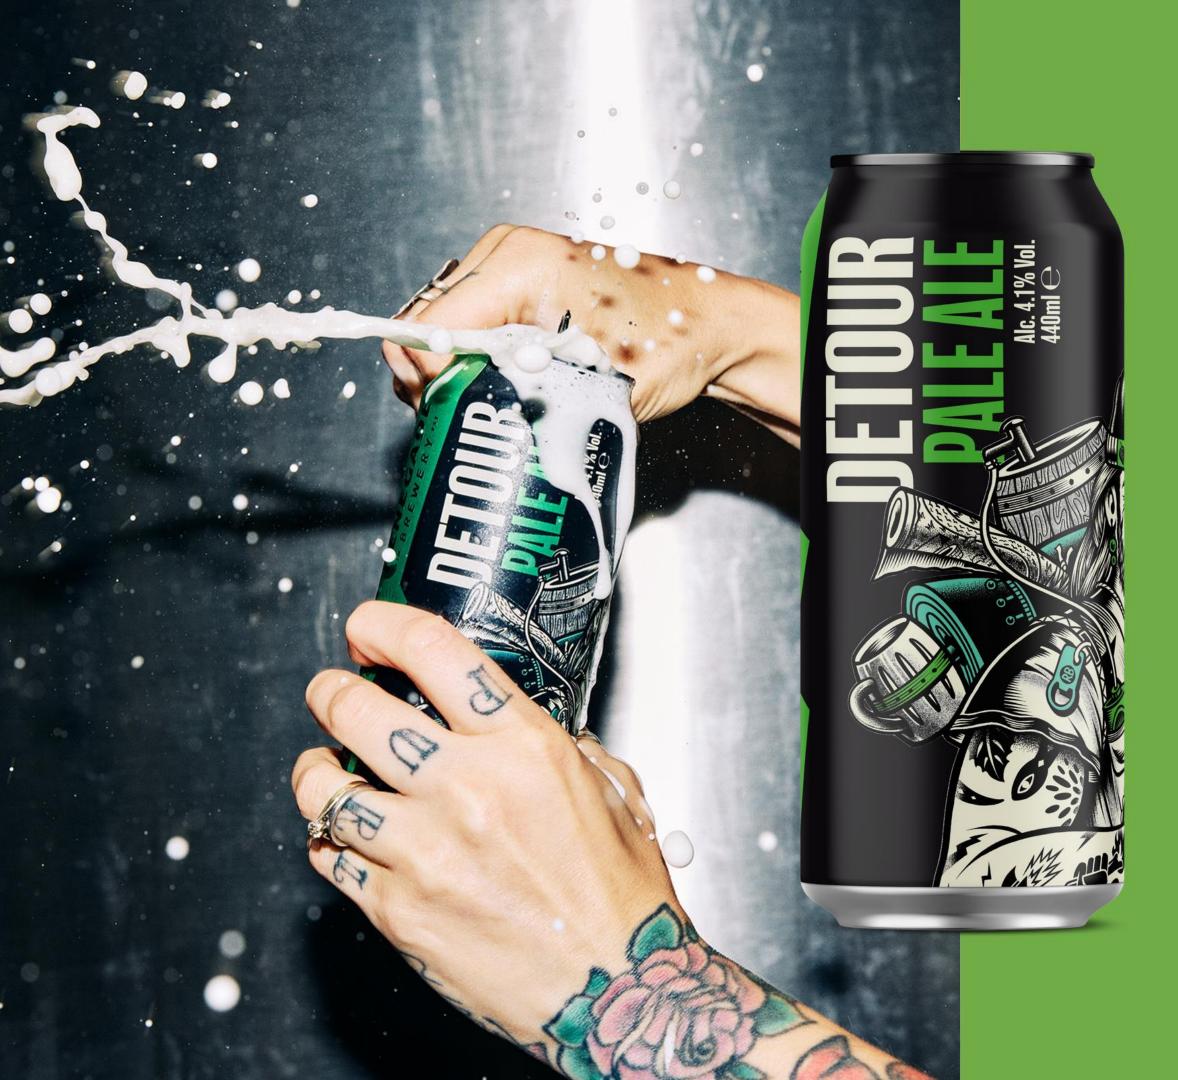

# DETCUR PALE ALE

Crammed full of tropical fruit and citrus flavours, with a crisp, balanced bitterness. Wherever you wander, pair up with Detour and enjoy the taste of adventure.

| SEE          | Light Copper                                   |
|--------------|------------------------------------------------|
| SMELL        | Tropical, Grapefruit                           |
| TASTE        | Fruity, Citrus, Pine                           |
| BITTER       | <i>5575</i>                                    |
| SWEET        | <i>FFFF</i>                                    |
| FOOD<br>PAIR | Mexican spiced chicken tacos<br>with guacamole |

**ALC. 4.1% VOL** 

AVAILABLEIN

440ML CAN, 300ML CAN, KEG, MINI KEG + FRIDGE PACK