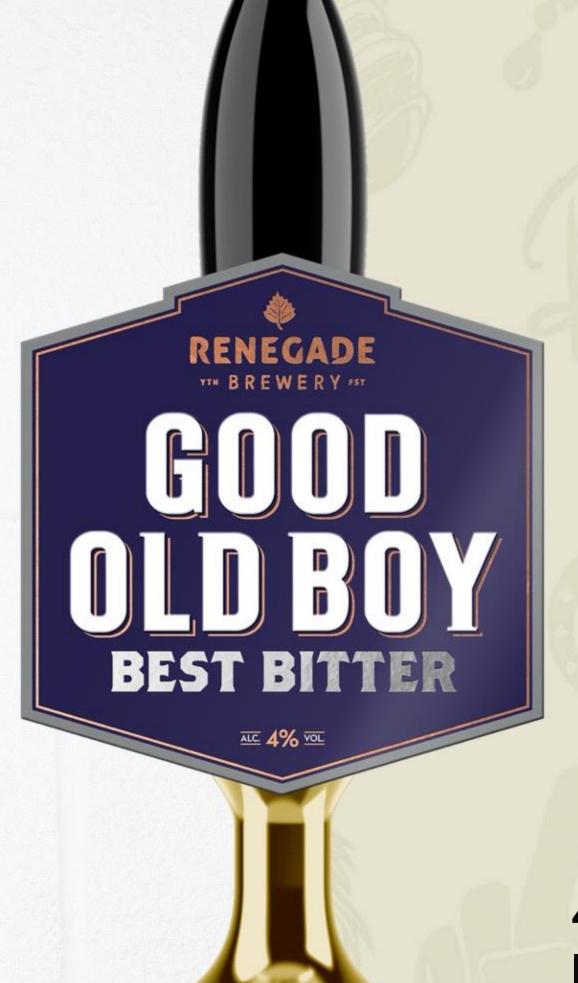

# GCCD CLD BCY BEST BITTER

A multi award winning classic English Bitter with a silky-smooth mouth feel. Good Old Boy is brewed with a blend of rich malted barley and fruity hops to produce an exceptionally well-balanced and full-flavoured beer.

| SEE          | Amber                                               |
|--------------|-----------------------------------------------------|
| SMELL        | Citrus, Floral, Pine                                |
| TASTE        | Blackberry, Caramel, Smooth                         |
| BITTER       |                                                     |
| SWEET        |                                                     |
| FOOD<br>PAIR | Steak and ale pie, sausage and mash, strong cheddar |

ALC. 4% VOL

**AVAILABLE IN** 

500ML BOTTLE, CASK, KEG + MINI KEG