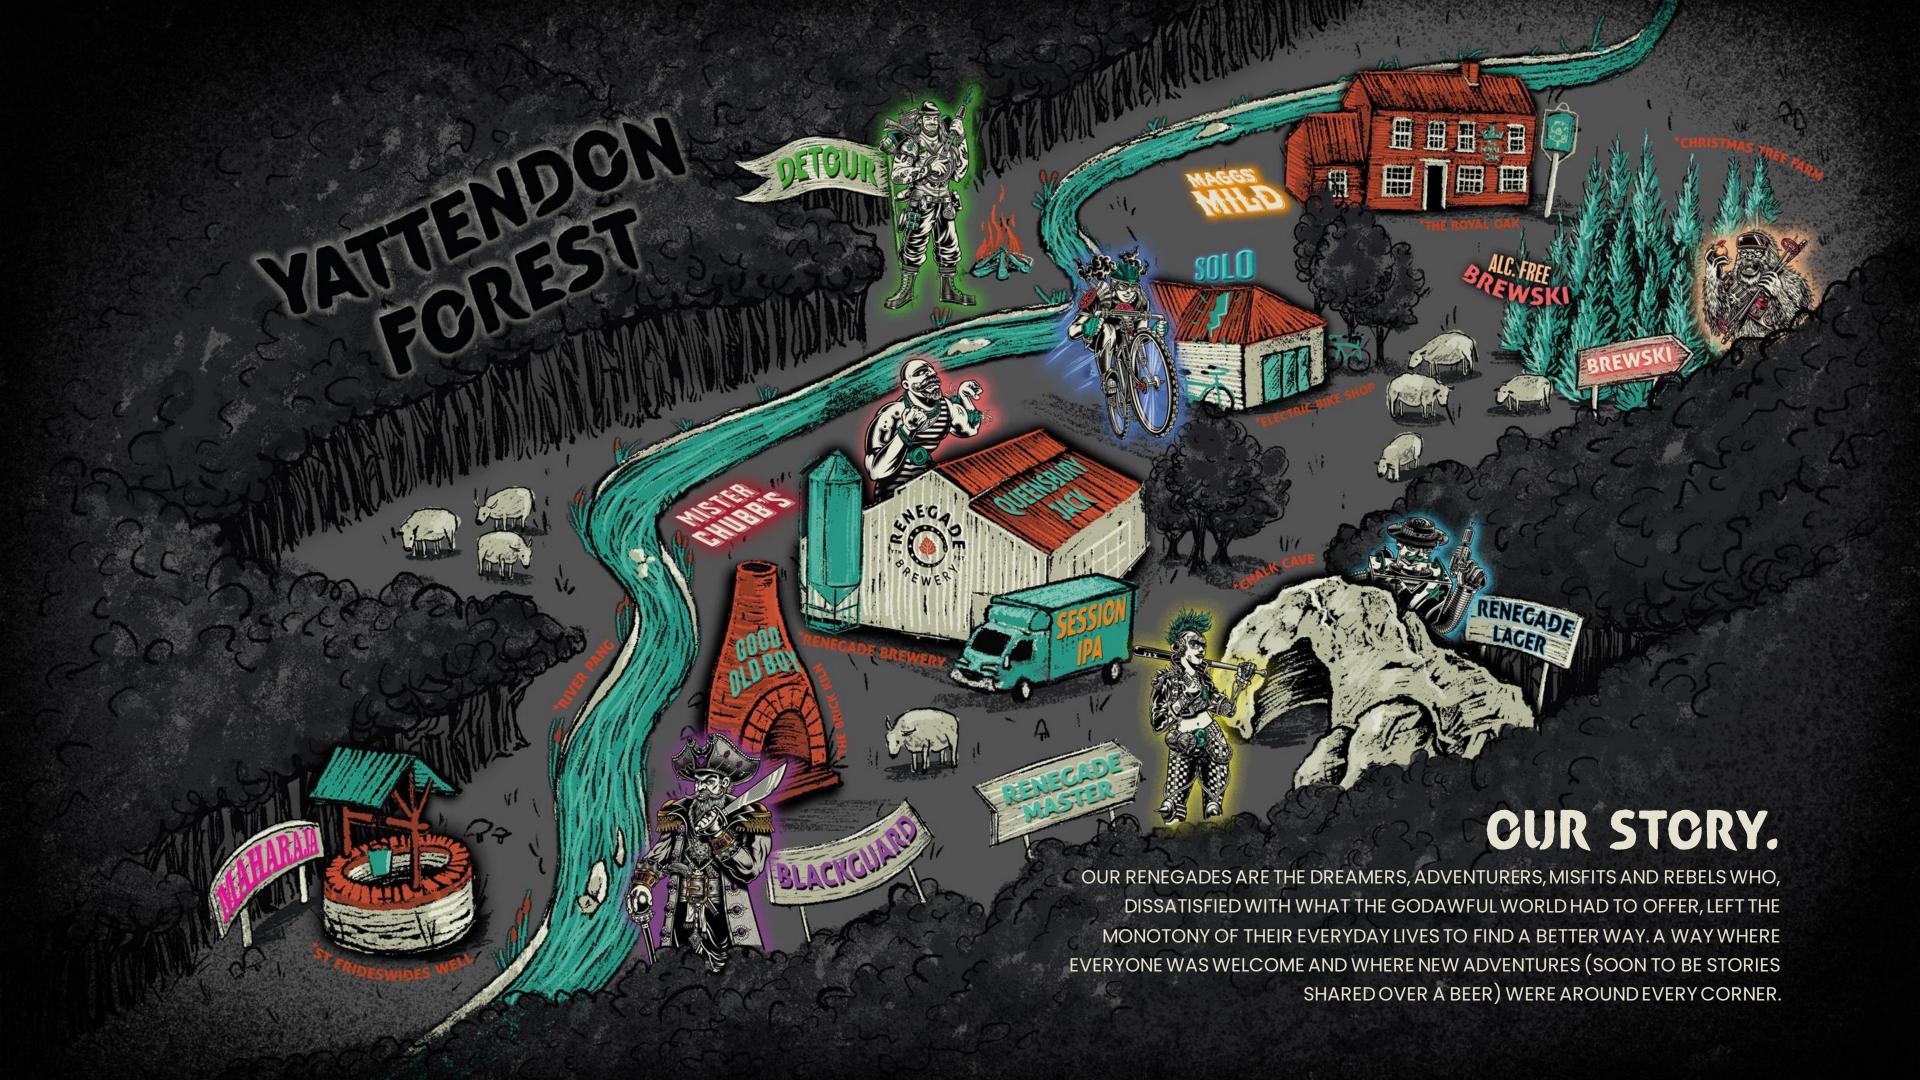

IN 2021 WEST
BERKSHIRE BREWERY
WAS ACQUIRED BY
YATTENDON GROUP, THE
LANDLORDS OF OUR SITE
& LOCAL BUSINESS
OWNER.

NEW BRANDING, NEW BEERS, NEW VALUES AND MOST IMPORTANTLY A NEW BEGINNING.

From the very outset we looked to create characterful beers with stories to tell. An uncompromising approach, dedicated to using the finest quality, locally sourced ingredients, resulting in Good Old Boy, Mr Chubb's and Maggs' Mild. They all have a story to tell, and rest assured, these beers aren't going anywhere.

And our next chapter doesn't ignore these roots. It grows from them, as our passionate brewery team pushes the boundaries of new beer flavours and styles. And we start to tell our new Renegade craft stories through Queensbury Jack, Brewski and our pair of Renegade Lagers.

## CUR RANGE

A multi award winning and diverse portfolio that caters for all occasions.