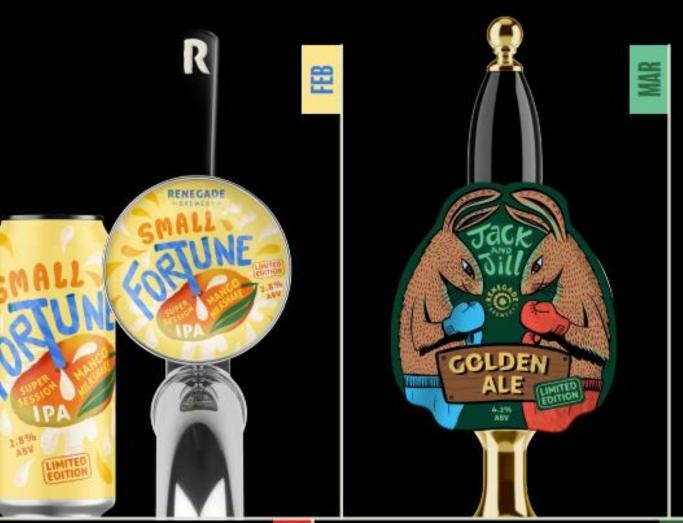

# SMALL FORTUNE EDITION MANGO MILKSHAKE IPA

Ready for a surprisingly massive flavour from such a teeny tiny ABV? This vanilla mango milkshake IPA is sweet, soft & super juicy and at just 2.8% it's super sessionable!

| SEE          | Hazy Gold                                                          |
|--------------|--------------------------------------------------------------------|
| SMELL        | Tropical, Vanilla, Citrus                                          |
| TASTE        | Mango, Vanilla, Sweet                                              |
| BITTER       | <i>FFFF</i>                                                        |
| SWEET        | <i>FFFF</i>                                                        |
| FOOD<br>PAIR | Pan roasted fish with chilli, mango & lime salsa and coconut rice. |

ALC. 2.8% VOL.

AVAILABLE IN: 440ML CAN | KEG