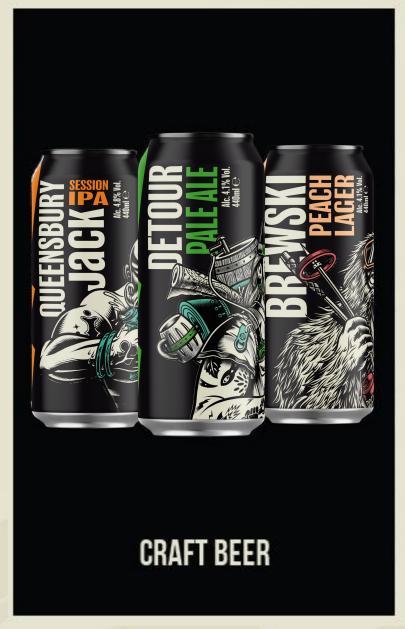

### QUEENSBURY JACK SESSION IPA

When West Coast hops meet English malt, they create an intensely fruity IPA with a toasty edge. Well-travelled, easy going and perfectly formed, that's Queensbury Jack.

| SEE          | Deep Bronze                                      |
|--------------|--------------------------------------------------|
| SMELL        | Tropical, Pine, Citrus                           |
| TASTE        | Fruity, Bitter-sweet, Pithy                      |
| BITTER       | <i>5555</i>                                      |
| SWEET        | <i>5555</i>                                      |
| FOOD<br>PAIR | Carnitas burritos or fully loaded mac and cheese |

**ALC. 4.8% VOL** 

**AVAILABLE IN** 

440ML CAN, KEG + MINI KEG

# DETCUR PALE ALE

Crammed full of tropical fruit and citrus flavours, with a crisp, balanced bitterness. Wherever you wander, pair up with Detour and enjoy the taste of adventure.

| SEE          | Light Copper                                   |
|--------------|------------------------------------------------|
| SMELL        | Tropical, Grapefruit                           |
| TASTE        | Fruity, Citrus, Pine                           |
| BITTER       | <i>5575</i>                                    |
| SWEET        | <i>FFFF</i>                                    |
| FOOD<br>PAIR | Mexican spiced chicken tacos<br>with guacamole |

**ALC. 4.1% VOL** 

AVAILABLEIN

440ML CAN, 300ML CAN, KEG, MINI KEG + FRIDGE PACK

#### BREWSKI PEACH LAGER

The crisp, clean profile of a lager with the sweet, juicy flavour of ripe peaches. Refreshing, smooth and Yetiapproved.

| SEE          | Light Gold                                        |
|--------------|---------------------------------------------------|
| SMELL        | Sweet, Peach, Light Hops                          |
| TASTE        | Peach, Crisp, Sweet                               |
| BITTER       | <i>5555</i>                                       |
| SWEET        | <i>5555</i>                                       |
| FOOD<br>PAIR | Tuna niçoise salad or<br>feta and peach cous cous |

**ALC. 4.1% VOL** 

**AVAILABLE IN** 

440ML CAN, 300ML CAN, KEG, MINI KEG + FRIDGE PACK