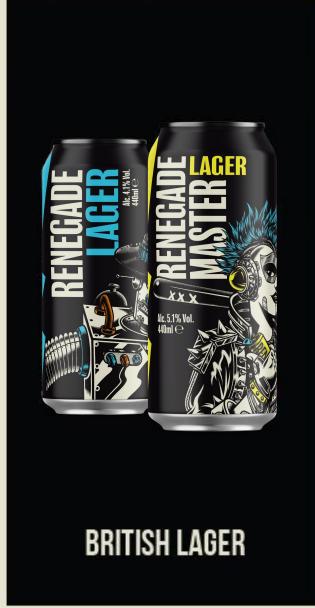

### RENEGADE LAGER

Even our mischievous Maverick knows not to mess with the good stuff. Brewed using 100% British ingredients, this lager is crisp, clean and utterly refreshing.

| SEE          | Pale Gold                                                    |
|--------------|--------------------------------------------------------------|
| SMELL        | Light Hops, Grassy, Vibrant                                  |
| TASTE        | Dry, Gentle Spice, Crisp                                     |
| BITTER       | <i>5555</i>                                                  |
| SWEET        | <i>5555</i>                                                  |
| FOOD<br>PAIR | Lightly charred BBQ fish,<br>subtly spiced chicken, or sushi |

**ALC. 4.1% VOL** 

**AVAILABLE IN** 

440ML CAN, 330ML BOTTLE, 300ML CAN, KEG, MINI KEG + FRIDGE PACK

### RENEGADE MASTER LAGER

The Renegade Master expects nothing less than the best. So that's why we've used Nelson Sauvin and Cascade hops, for citrussy, crisp, pilsner perfection.

| SEE          | Pale Straw                                           |
|--------------|------------------------------------------------------|
| SMELL        | White Grape, Sweet, Citrus                           |
| TASTE        | Apricot, Honey, Biscuit                              |
| BITTER       | 555 <b>5</b> 5                                       |
| SWEET        | 555 <b>55</b>                                        |
| FOOD<br>PAIR | A woodfired anchovy, caper and olive sourdough pizza |

**ALC. 5.1% VOL** 

**AVAILABLE IN** 

440ML CAN, 300ML CAN, KEG + FRIDGE PACK