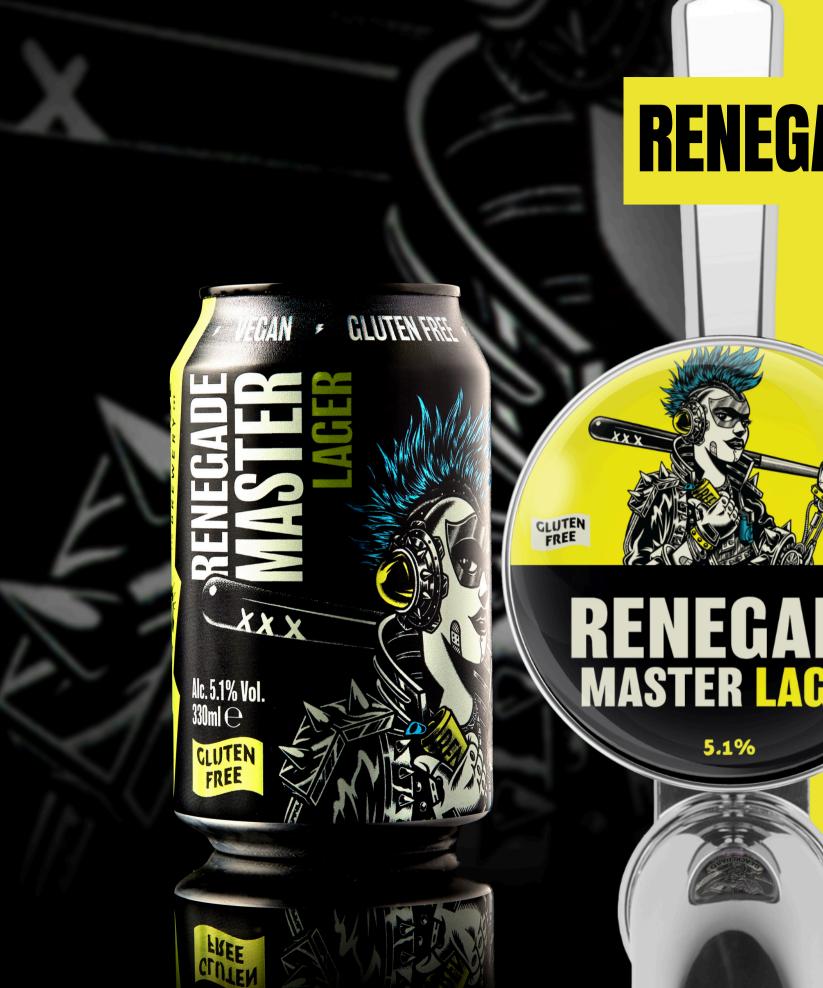

RENEGADE MASTER LAGER

ALC. 5.1% VOL.

Nelson Sauvin and Cascade hops, give citrussy, crisp, pilsner perfection.

| SEE       | Pale Straw                                           |
|-----------|------------------------------------------------------|
| SMELL     | White Grape, Sweet, Citrus                           |
| TASTE     | Apricot, Honey, Biscuit                              |
| BITTER    | 555 <b>5</b>                                         |
| SWEET     | 999 <b>5</b>                                         |
| FOOD PAIR | A woodfired anchovy, caper and olive sourdough pizza |