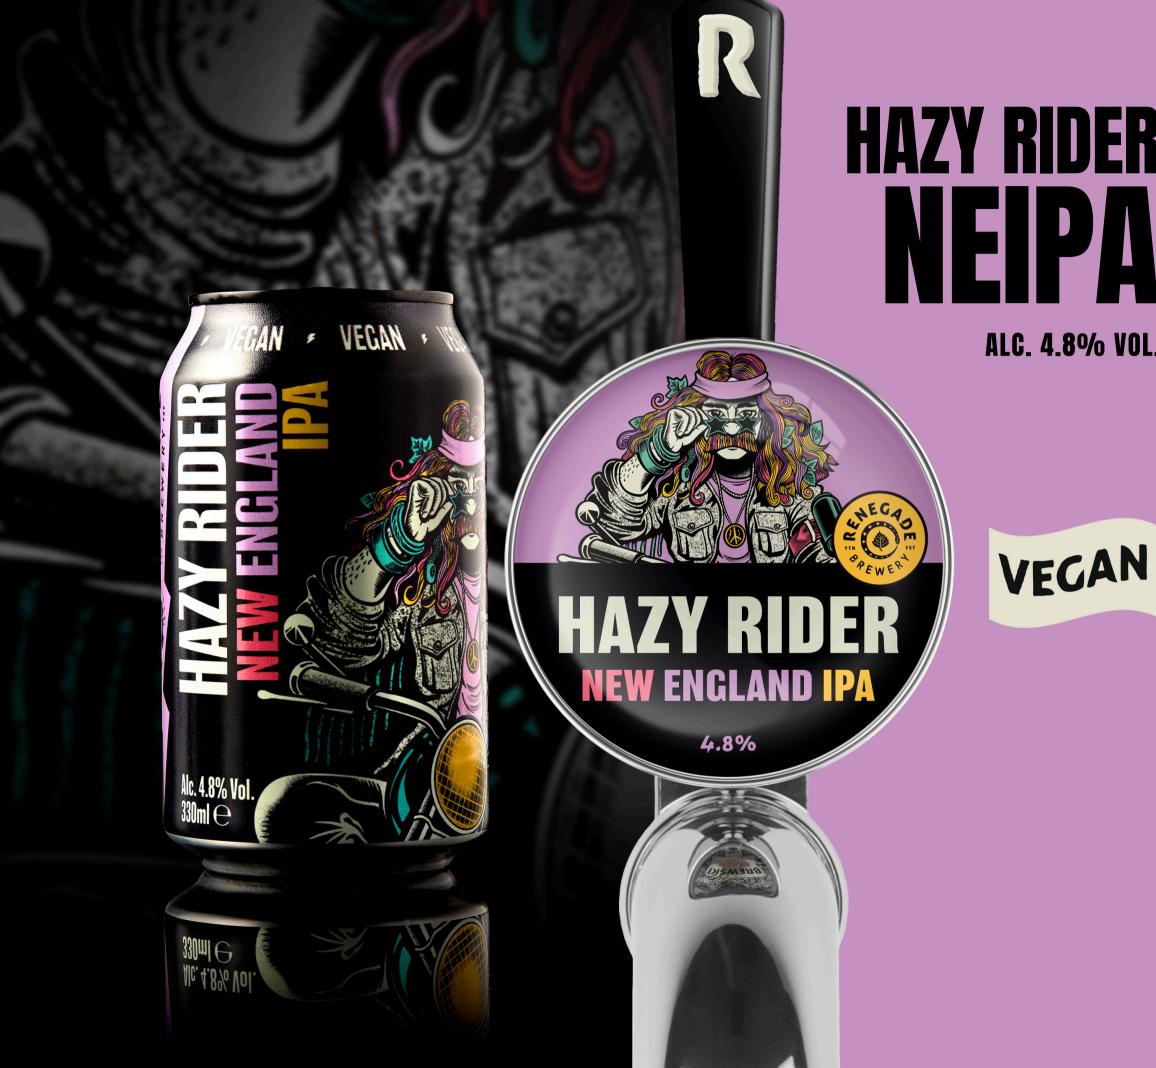

ALC. 4.8% VOL.

Soft and smooth with a big bold fruity flavour, this hazy NEIPA features lots of tropical leaning hops giving notes of Guava, Mango and Passion Fruit

| SEE       | Hazy straw                                         |
|-----------|----------------------------------------------------|
| SMELL     | Tropical, Citrus, Fruity                           |
| TASTE     | Guava, Mango, Passion Fruit                        |
| BITTER    | 5555                                               |
| SWEET     | 5555                                               |
| FOOD PAIR | Hot buffalo chicken wings or Bang Bang cauliflower |