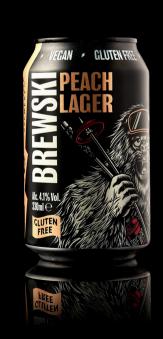

4.1%

ALC. 4.1% VOL.

The crisp, clean profile of a lager with the sweet, juicy flavour of ripe peaches. Refreshing, smooth and Yeti-approved.

| SEE       | Light Gold                                     |
|-----------|------------------------------------------------|
| SMELL     | Sweet, Peach, Light Hops                       |
| TASTE     | Peach, Crisp, Sweet                            |
| BITTER    | 5555                                           |
| SWEET     | 55555                                          |
| FOOD PAIR | Tuna niçoise salad or feta and peach cous cous |