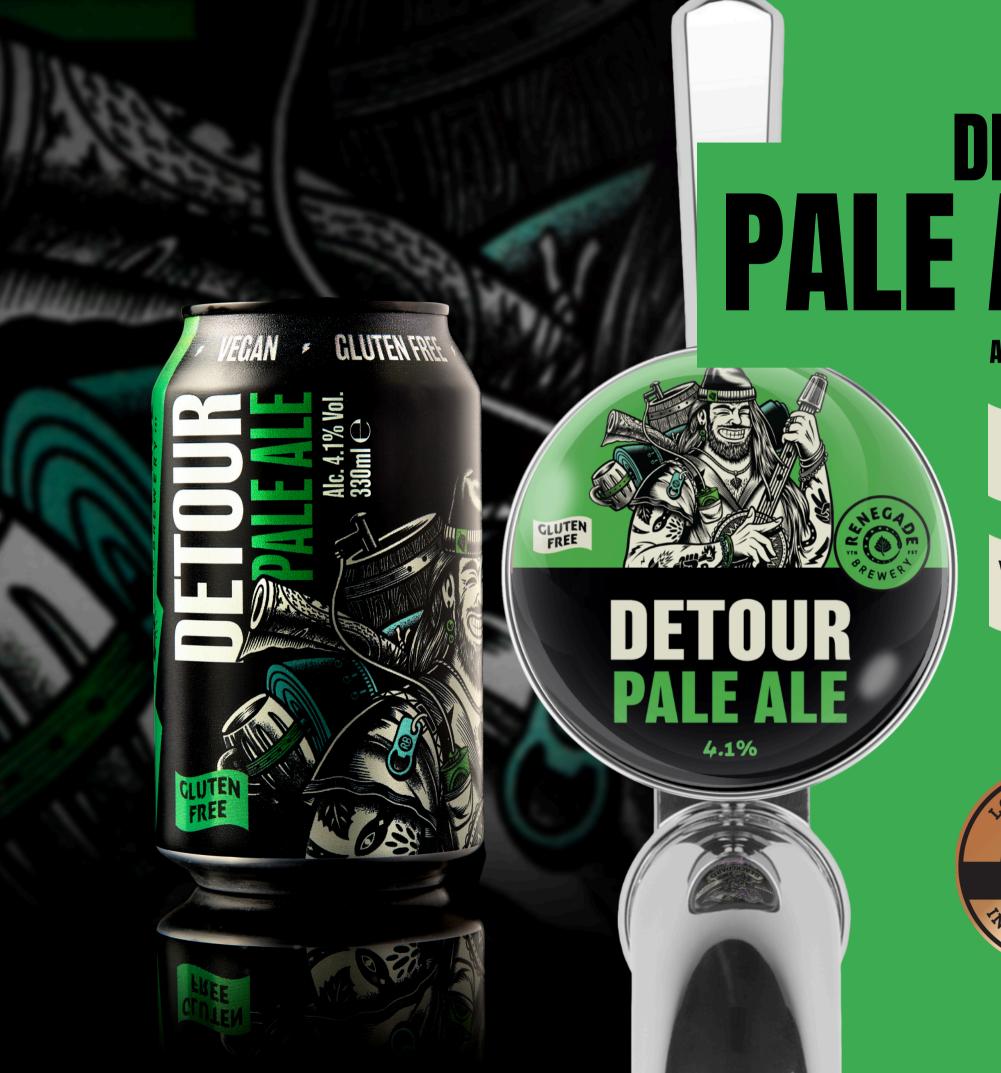

DETOUR flat with an and an analysis of the second s

ALC. 4.1% VOL.

Crammed full of tropical fruit and citrus flavours, with a crisp, balanced bitterness. Wherever you wander, pair up with Detour and enjoy the taste of adventure.

| SEE       | Light Copper                                |
|-----------|---------------------------------------------|
| SMELL     | Tropical, Grapefruit                        |
| TASTE     | Fruity, Citrus, Pine                        |
| BITTER    | <i>5555</i>                                 |
| SWEET     | <i>5555</i>                                 |
| FOOD PAIR | Mexican spiced chicken tacos with guacamole |