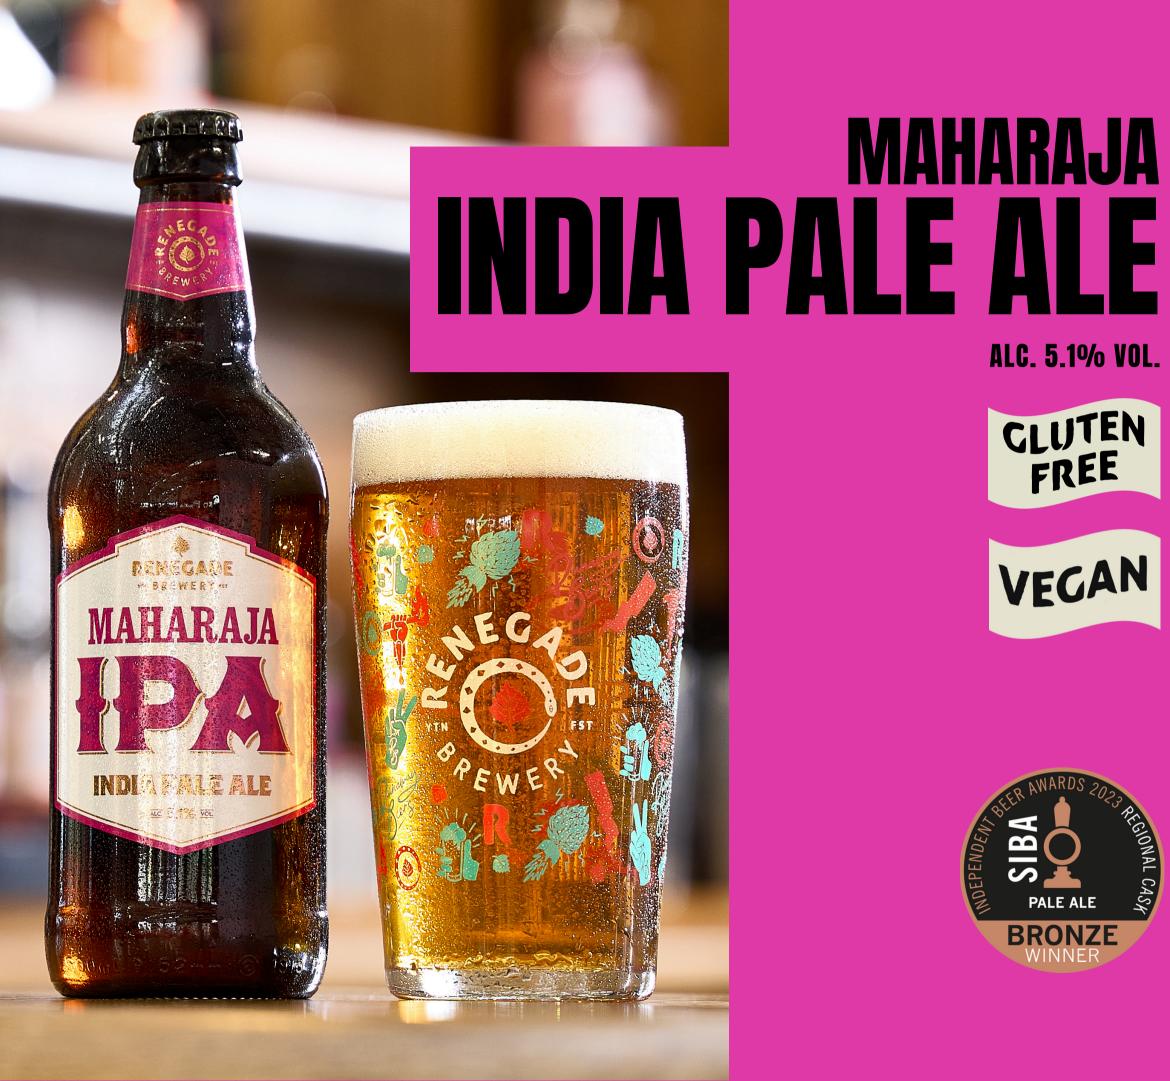

MAHARAJA

**ALC. 5.1% VOL.** 

This is our full-bodied, New World hopped, jaw dropper of an IPA with full on tropical fruit flavours, mouth-watering bitterness and a rich, earthy finish.

| SEE       | Golden                                      |
|-----------|---------------------------------------------|
| SMELL     | Earthy, Fruity, Pine                        |
| TASTE     | Resinous, Bitter, Tropical                  |
| BITTER    | <i>FFFF</i>                                 |
| SWEET     | <i>FFFF</i>                                 |
| FOOD PAIR | Sweet potato and cauliflower massaman curry |