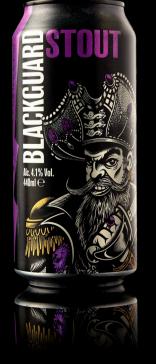

# BLACKGUARD NITRO STOUT

ALC. 4.1% VOL.

Rich, smooth & creamy with chocolate, vanilla and roasty bitterness to round it all off. Yo-ho-ho and weigh anchor.

| SEE       | Black                                                    |
|-----------|----------------------------------------------------------|
| SMELL     | Coffee, Cocoa, Roasted Malt                              |
| TASTE     | Chocolate, Vanilla, Caramel                              |
| BITTER    | <i>FFFF</i>                                              |
| SWEET     | <i>FFFF</i>                                              |
| FOOD PAIR | Oyster rarebit or chocolate brownies & vanilla ice cream |