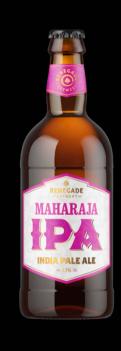

MAHARAJA

**ALC. 5.1% VOL.** 

This is our full-bodied, New World hopped, jaw dropper of an IPA with full on tropical fruit flavours, mouth-watering bitterness and a rich, earthy finish.

| SEE       | Golden                                      |
|-----------|---------------------------------------------|
| SMELL     | Earthy, Fruity, Pine                        |
| TASTE     | Resinous, Bitter, Tropical                  |
| BITTER    | <i>FFFF</i>                                 |
| SWEET     | <i>FFFF</i>                                 |
| FOOD PAIR | Sweet potato and cauliflower massaman curry |