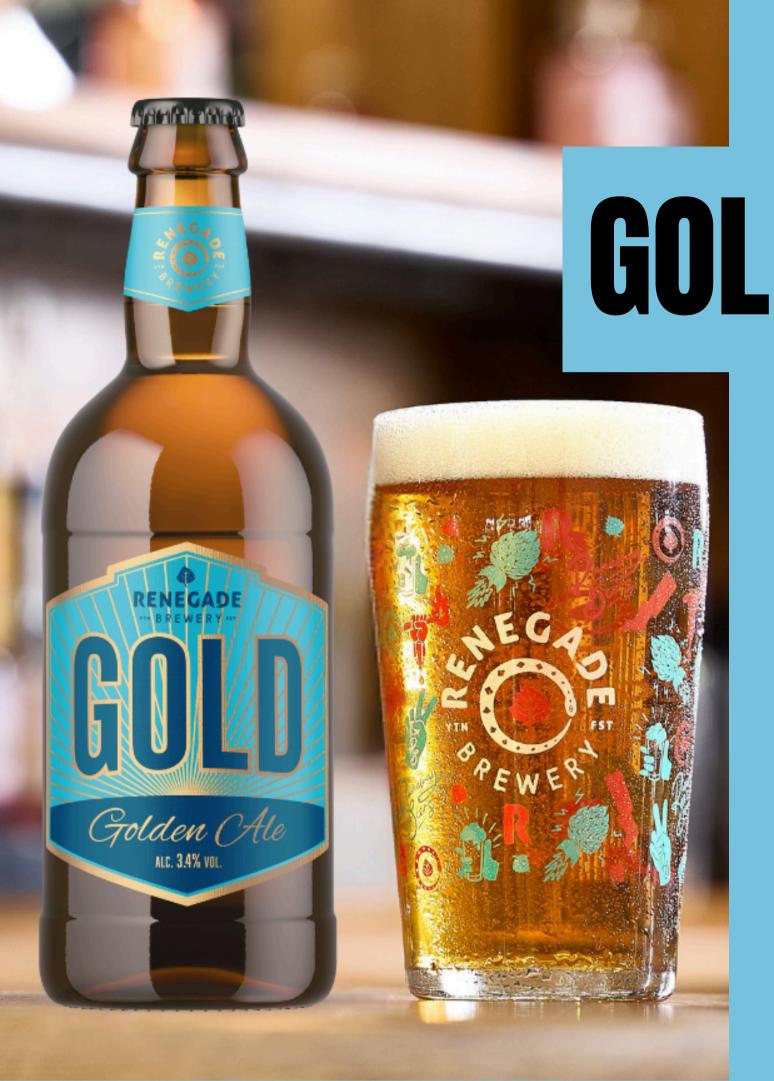

# OUR RANGE

RENEGADE BELLENGE CHE ALL SAY VIL.

A multi award winning and diverse portfolio that caters for all occasions.

RENEGADE
LAGER

ALC. 4.1% VOL.

Brewed using 100% British ingredients, this lager is crisp, clean and utterly refreshing.