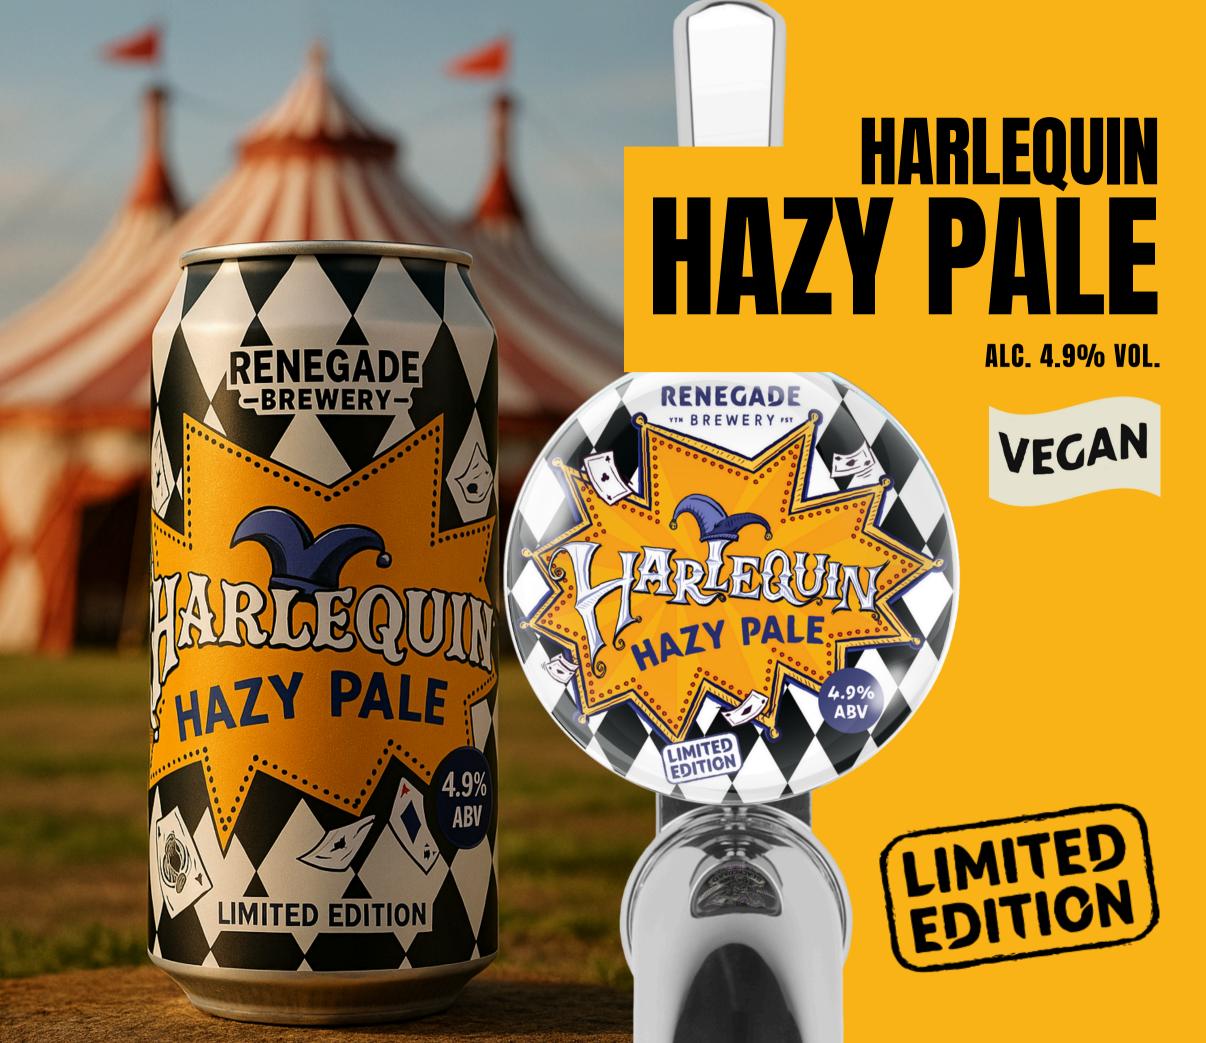

Hazy summer pale ale bursting with intense passion fruit, peach and pineapple; brewed with the exceptional Harlequin hop.

| SEE       | Hazy Pale Gold                      |
|-----------|-------------------------------------|
| SMELL     | Tropical Fruit, Stone Fruit, Citrus |
| TASTE     | Pineapple, Ripe Mango, Grapefruit   |
| BITTER    | <i>5555</i>                         |
| SWEET     | <i>5555</i>                         |
| FOOD PAIR | Pulled pork with tangy BBQ sauce    |

### HARLEQUIN

HAZY PALE BREWED WITH UK HARLEQUIN HOPS

MON CHERI

British Cherry Stout

WINTER ALE

01635 767090

sales@renegadebrewery.co.uk

READY TO BRING THE RENEGADE ADVENTURE TO YOUR CUSTOMERS? WE'RE EXCITED TO PARTNER WITH YOU AND HELP GROW YOUR BUSINESS WITH OUR EXCEPTIONAL CRAFT BEERS.