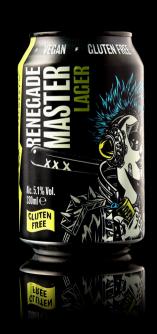

RENEGADE MASTER LAGER

ALC. 5.1% VOL.

Nelson Sauvin and Cascade hops, give citrussy, crisp, pilsner perfection.

| SEE       | Pale Straw                                           |
|-----------|------------------------------------------------------|
| SMELL     | White Grape, Sweet, Citrus                           |
| TASTE     | Apricot, Honey, Biscuit                              |
| BITTER    | 555 <b>5</b>                                         |
| SWEET     | 999 <b>5</b>                                         |
| FOOD PAIR | A woodfired anchovy, caper and olive sourdough pizza |