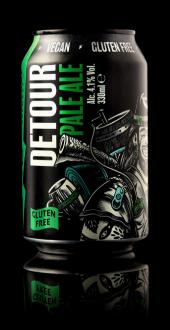

DETOUR flat with an and an analysis of the second s

ALC. 4.1% VOL.

Crammed full of tropical fruit and citrus flavours, with a crisp, balanced bitterness. Wherever you wander, pair up with Detour and enjoy the taste of adventure.

| SEE       | Light Copper                                |
|-----------|---------------------------------------------|
| SMELL     | Tropical, Grapefruit                        |
| TASTE     | Fruity, Citrus, Pine                        |
| BITTER    | <i>5555</i>                                 |
| SWEET     | <i>5555</i>                                 |
| FOOD PAIR | Mexican spiced chicken tacos with guacamole |