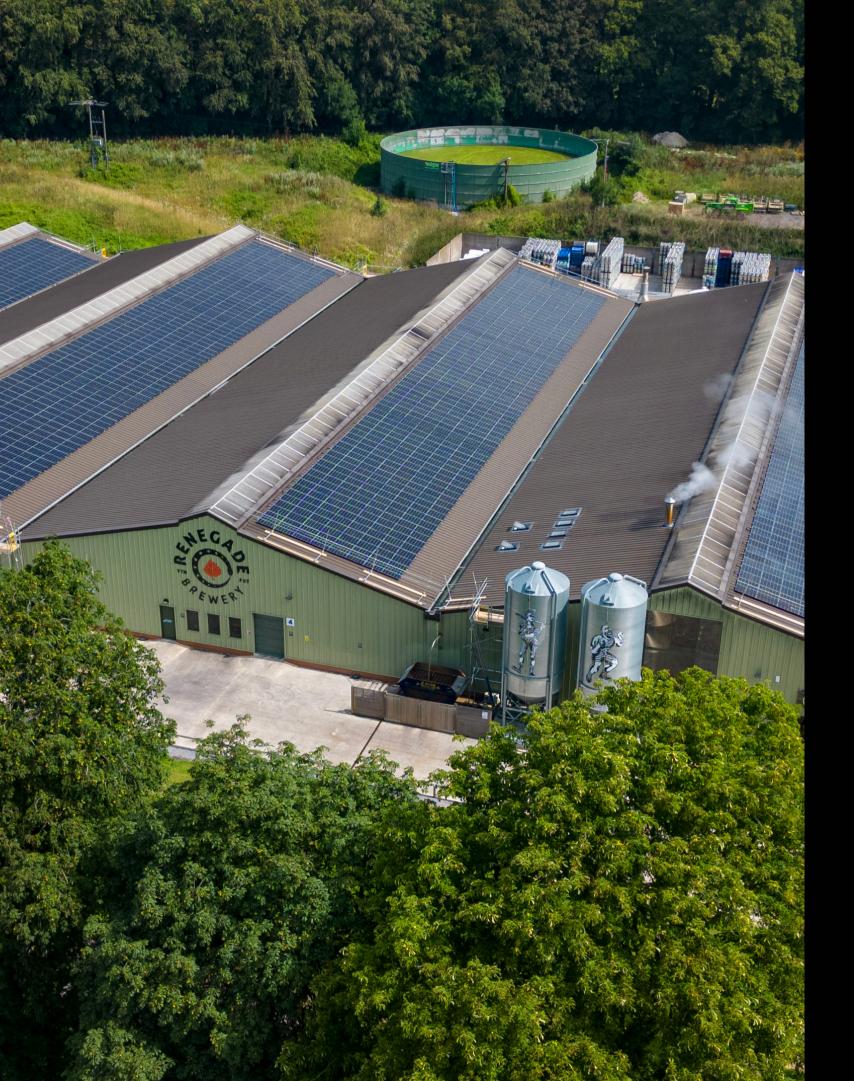

Rooted in Yattendon. Driven by Change.

We're proud to brew on the Yattendon Estate, where our shared mission for a greener future is already in action:

- 1,000+ solar panels
- On-site nitrogen plant slashing CO2 use
- Waste managed in-house
- Barley grown on the Estate; grain to glass on our doorstep

And that's just the start. Net Zero isn't a goal. It's the baseline.

Scan the QR to see how deep we go.