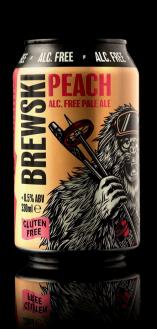

### ALC. FREE \* ALC. FREE \* ALC. FREE \* ALC. FREE \* ALC. FREE

BREWSKI PEACH PALE ALE

ALC. <0.5% VOL.

Tropical pale with the sweet, juicy flavour of ripe peaches, and all alcohol-free.
Refreshing, smooth and Yeti-approved.

| SEE       | Light Gold                  |
|-----------|-----------------------------|
| SMELL     | Overripe peach, gentle hops |
| TASTE     | Sweet Malt, Bitter, Peach   |
| BITTER    | <i>FFFF</i>                 |
| SWEET     | <i>FFFF</i>                 |
| FOOD PAIR | Lemon meringue pie          |