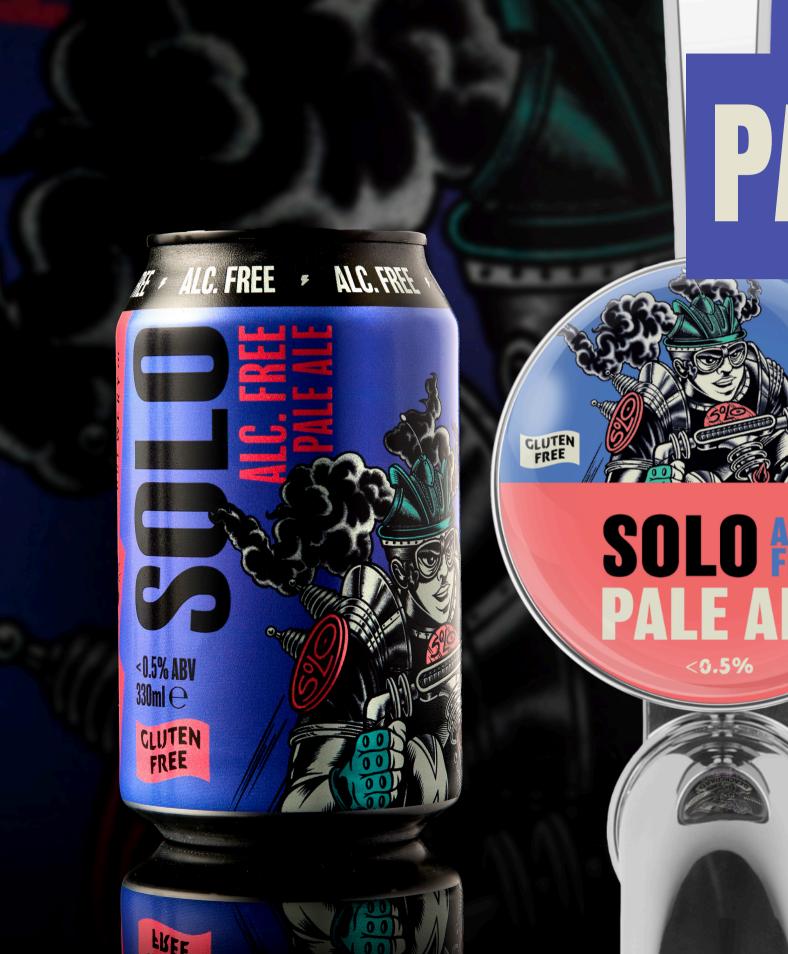

### ALC. FREE \* ALC. FREE \* ALC. FREE \* ALC. FREE \* ALC. FREE

SOLO PALE ALE

ALC. <0.5% VOL.

This is no ordinary alcohol-free beer. Kick back, crack open a cold one and go Solo. As featured in Summer 2021 in The Independent best alcohol-free beers.

| SEE       | Light Gold                             |
|-----------|----------------------------------------|
| SMELL     | Grass, Pine, Caramel                   |
| TASTE     | Pineapple, Passion fruit, Citrus       |
| BITTER    | <i>FFFF</i>                            |
| SWEET     | <i>FFFF</i>                            |
| FOOD PAIR | Chicken satay with peanut chilli sauce |