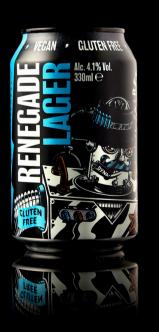

# OUR RANGE

RENEGADE BELLENGE CHE ALL SAY VIL.

A multi award winning and diverse portfolio that caters for all occasions.

RENEGADE
LAGER

ALC. 4.1% VOL.

Brewed using 100% British ingredients, this lager is crisp, clean and utterly refreshing.

| SEE       | Pale Gold                                                 |
|-----------|-----------------------------------------------------------|
| SMELL     | Light Hops, Grassy, Vibrant                               |
| TASTE     | Citrus, Refreshing, Crisp                                 |
| BITTER    | 555 <b>55</b>                                             |
| SWEET     | <i>5555</i>                                               |
| FOOD PAIR | Lightly charred BBQ fish, subtly spiced chicken, or sushi |