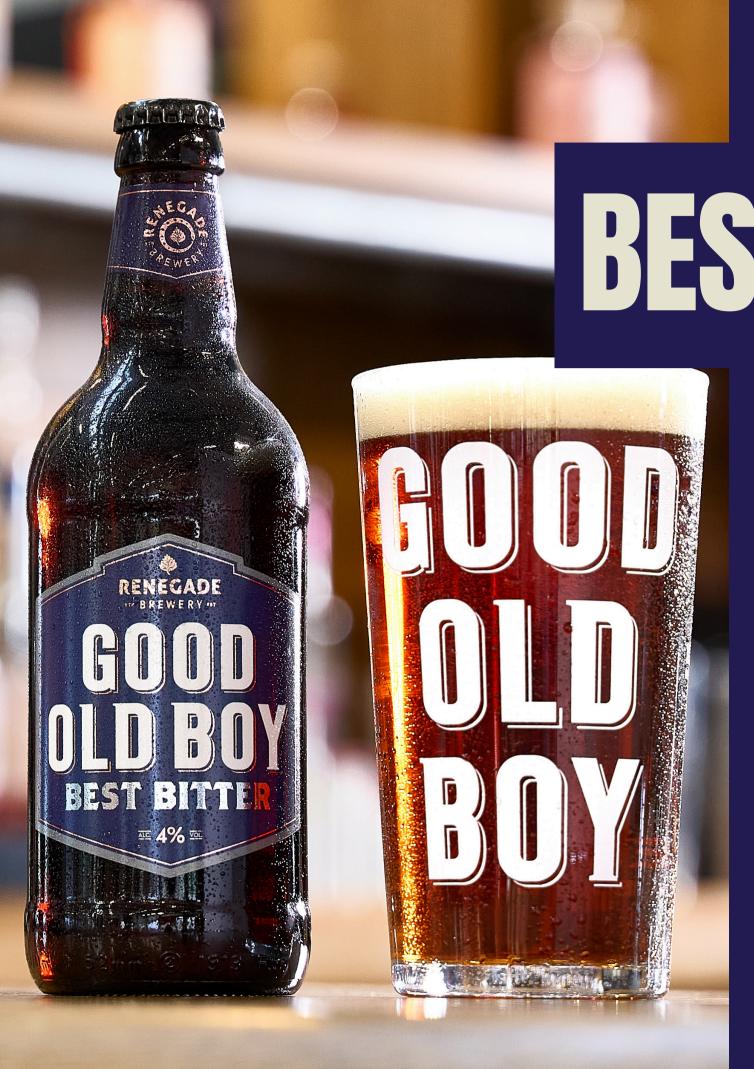

GOOD OLD BOY BEST BITTER

ALC. 4% VOL.

A multi award winning classic English Bitter with a silky-smooth mouth feel. Good Old Boy is brewed with a blend of rich malted barley and fruity hops to produce an exceptionally well-balanced and full-flavoured beer.

| SEE       | Amber                                               |
|-----------|-----------------------------------------------------|
| SMELL     | Citrus, Floral, Pine                                |
| TASTE     | Blackberry, Caramel, Smooth                         |
| BITTER    | ***                                                 |
| SWEET     | ***                                                 |
| FOOD PAIR | Steak and ale pie, sausage and mash, strong cheddar |