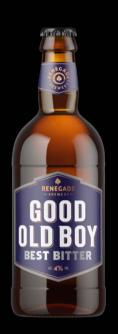

GOOD OLD BOY BEST BITTER

ALC. 4% VOL.

A multi award winning classic English Bitter with a silky-smooth mouth feel. Good Old Boy is brewed with a blend of rich malted barley and fruity hops to produce an exceptionally well-balanced and full-flavoured beer.

| SEE       | Amber                                               |
|-----------|-----------------------------------------------------|
| SMELL     | Citrus, Floral, Pine                                |
| TASTE     | Blackberry, Caramel, Smooth                         |
| BITTER    | ***                                                 |
| SWEET     | ***                                                 |
| FOOD PAIR | Steak and ale pie, sausage and mash, strong cheddar |