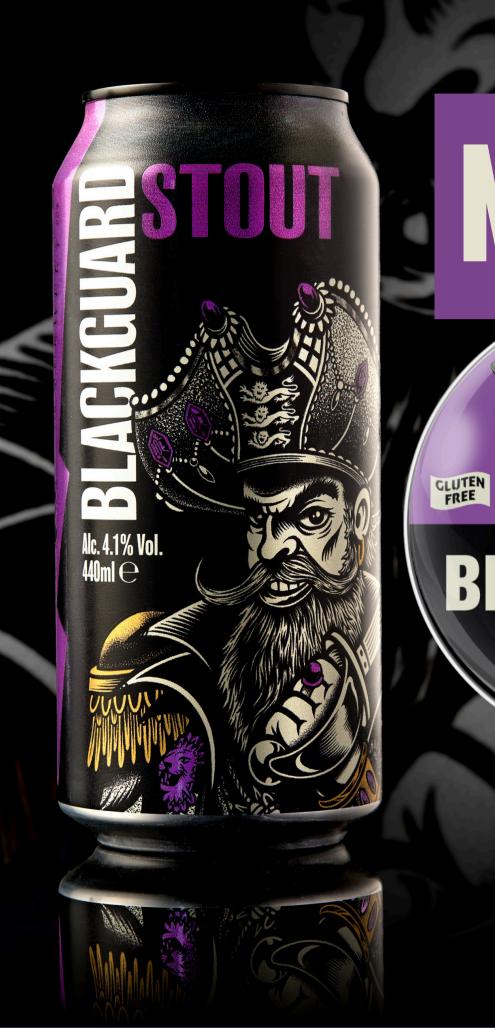

# BLACKGUARD NITRO STOUT

ALC. 4.1% VOL.

Rich, smooth & creamy with chocolate, vanilla and roasty bitterness to round it all off. Yo-ho-ho and weigh anchor.

| SEE       | Black                                                    |
|-----------|----------------------------------------------------------|
| SMELL     | Coffee, Cocoa, Roasted Malt                              |
| TASTE     | Chocolate, Vanilla, Caramel                              |
| BITTER    | <i>FFFF</i>                                              |
| SWEET     | <i>FFFF</i>                                              |
| FOOD PAIR | Oyster rarebit or chocolate brownies & vanilla ice cream |