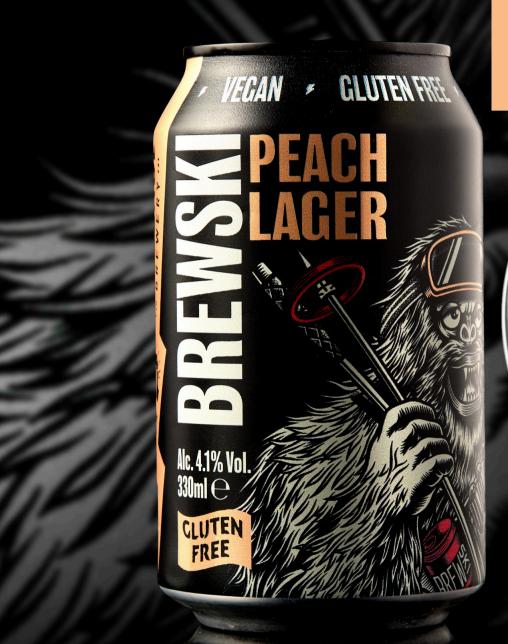

4.1%

ALC. 4.1% VOL.

The crisp, clean profile of a lager with the sweet, juicy flavour of ripe peaches. Refreshing, smooth and Yeti-approved.

| SEE       | Light Gold                                     |
|-----------|------------------------------------------------|
| SMELL     | Sweet, Peach, Light Hops                       |
| TASTE     | Peach, Crisp, Sweet                            |
| BITTER    | 5555                                           |
| SWEET     | 55555                                          |
| FOOD PAIR | Tuna niçoise salad or feta and peach cous cous |