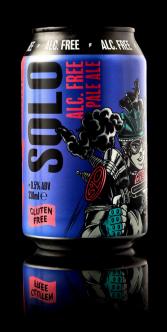

### ALC. FREE \* ALC. FREE \* ALC. FREE \* ALC. FREE \* ALC. FREE

SOLO PALE ALE

ALC. <0.5% VOL.

This is no ordinary alcohol-free beer. Kick back, crack open a cold one and go Solo. As featured in Summer 2021 in The Independent best alcohol-free beers.