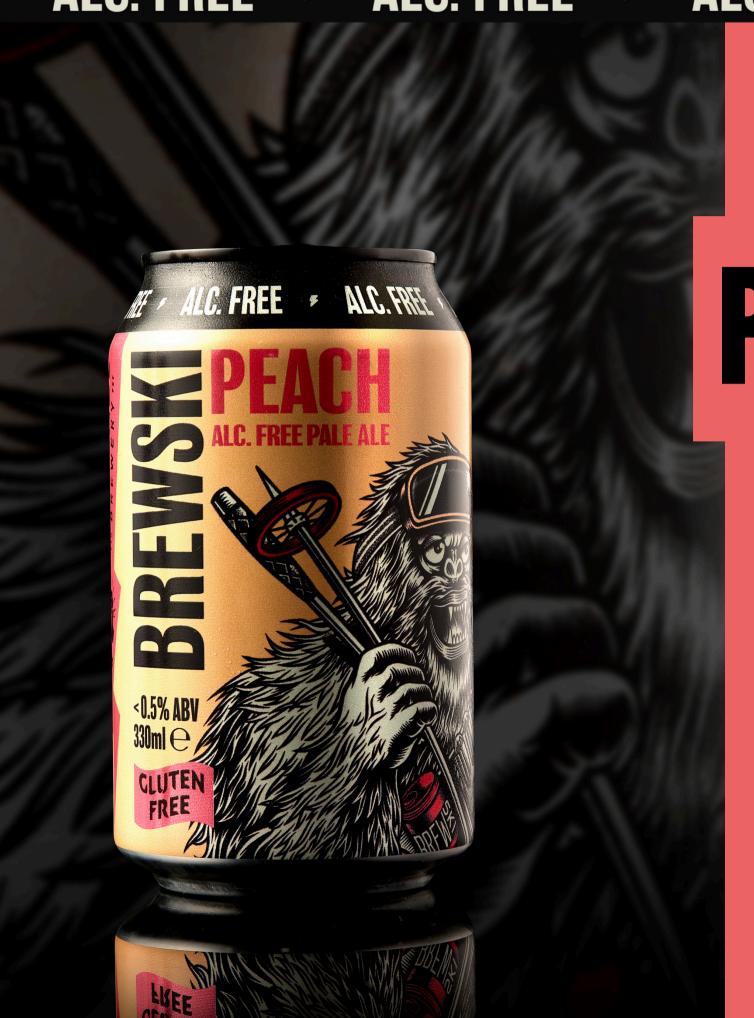

### ALC. FREE \* ALC. FREE \* ALC. FREE \* ALC. FREE \* ALC. FREE

BREWSKI PEACH PALE ALE

ALC. <0.5% VOL.

Tropical pale with the sweet, juicy flavour of ripe peaches, and all alcohol-free.
Refreshing, smooth and Yeti-approved.

| SEE       | Light Gold                  |
|-----------|-----------------------------|
| SMELL     | Overripe peach, gentle hops |
| TASTE     | Sweet Malt, Bitter, Peach   |
| BITTER    | <i>FFFF</i>                 |
| SWEET     | <i>FFFF</i>                 |
| FOOD PAIR | Lemon meringue pie          |