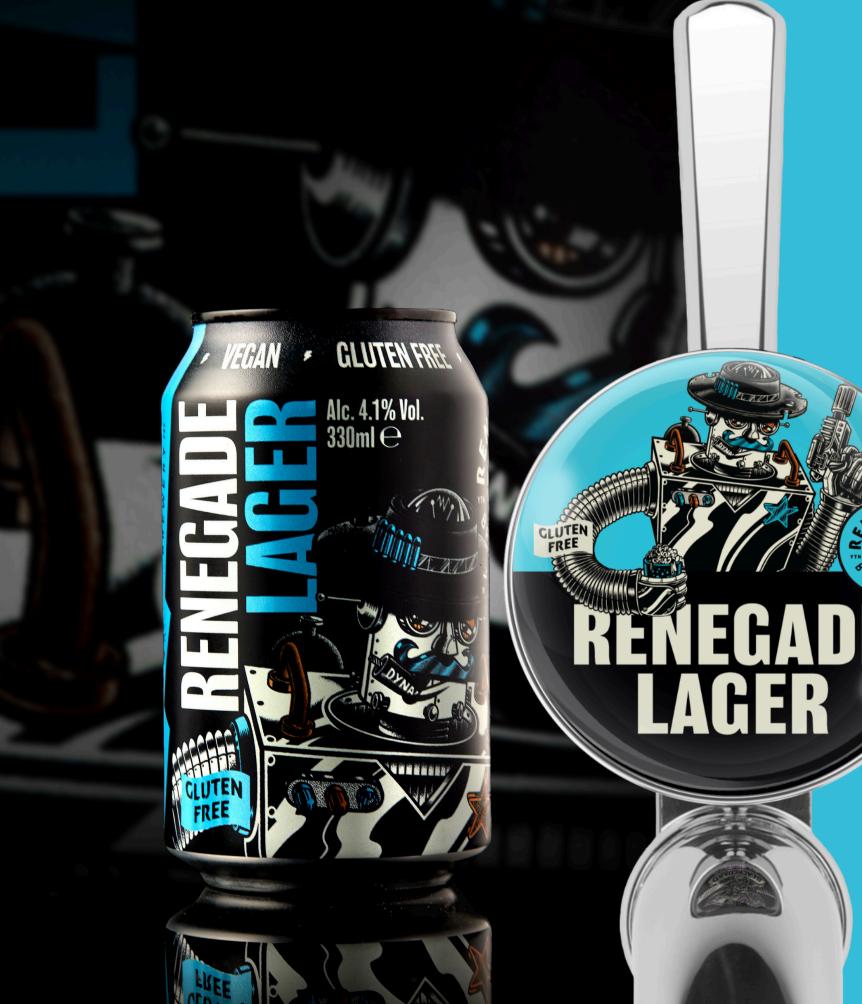

# OUR RANGE

RENEGADE BELLENGE CHE ALL SAY VIL.

A multi award winning and diverse portfolio that caters for all occasions.

RENEGADE
LAGER

ALC. 4.1% VOL.

Brewed using 100% British ingredients, this lager is crisp, clean and utterly refreshing.

| SEE       | Pale Gold                                                 |
|-----------|-----------------------------------------------------------|
| SMELL     | Light Hops, Grassy, Vibrant                               |
| TASTE     | Citrus, Refreshing, Crisp                                 |
| BITTER    | 555 <b>55</b>                                             |
| SWEET     | <i>5555</i>                                               |
| FOOD PAIR | Lightly charred BBQ fish, subtly spiced chicken, or sushi |